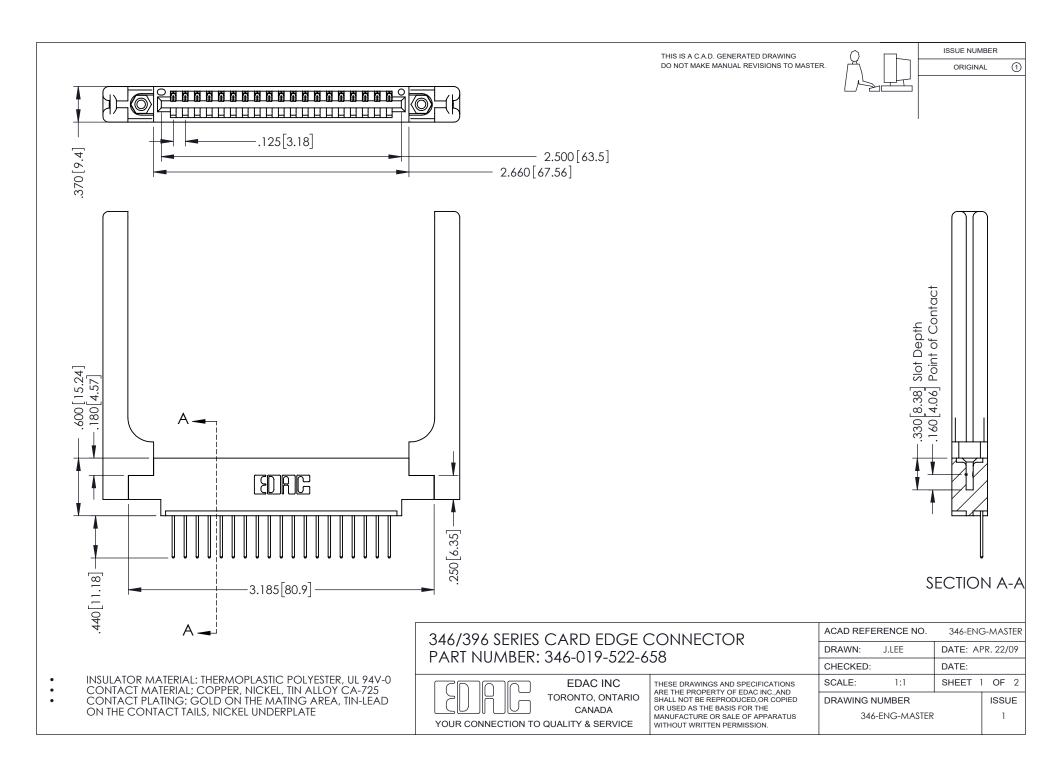

## **Contact Code 556**

INSULATOR MATERIAL: THERMOPLASTIC POLYESTER, UL 94V-0 CONTACT MATERIAL; COPPER, NICKEL, TIN ALLOY CA-725 CONTACT PLATING: GOLD ON THE MATING AREA, TIN-LEAD

ON THE CONTACT TAILS, NICKEL UNDERPLATE

## 346/396 SERIES CARD EDGE CONNECTOR CONTACT CODE 555,556,558,559,560 DIMENSIONS

YOUR CONNECTION TO QUALITY & SERVICE

**EDAC INC** TORONTO, ONTARIO CANADA

THESE DRAWINGS AND SPECIFICATIONS ARE THE PROPERTY OF EDAC INC.,AND SHALL NOT BE REPRODUCED, OR COPIED OR USED AS THE BASIS FOR THE MANUFACTURE OR SALE OF APPARATUS WITHOUT WRITTEN PERMISSION.