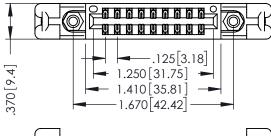

THIS IS A C.A.D. GENERATED DRAWING DO NOT MAKE MANUAL REVISIONS TO MASTER.

ISSUE NUMBER

ORIGINAL

1

INSULATOR MATERIAL: THERMOPLASTIC POLYESTER, UL 94V-0 CONTACT MATERIAL; COPPER, NICKEL, TIN ALLOY CA-725 CONTACT PLATING: GOLD ON THE MATING AREA, TIN-LEAD ON THE CONTACT TAILS, NICKEL UNDERPLATE

346/396 SERIES CARD EDGE CONNECTOR PART NUMBER: 346-018-560-858

YOUR CONNECTION TO QUALITY & SERVICE

**EDAC INC** TORONTO, ONTARIO CANADA

THESE DRAWINGS AND SPECIFICATIONS ARE THE PROPERTY OF EDAC INC.,AND SHALL NOT BE REPRODUCED, OR COPIED OR USED AS THE BASIS FOR THE MANUFACTURE OR SALE OF APPARATUS WITHOUT WRITTEN PERMISSION.

| ACAD REFERENCE NO. |       | 346-ENG-MASTER |           |
|--------------------|-------|----------------|-----------|
| DRAWN:             | J.LEE | DATE: AF       | PR. 22/09 |
| CHECKED:           |       | DATE:          |           |
| SCALE:             | 1:1   | SHEET          | OF 2      |
| DRAWING NUMBER     |       |                | ISSUE     |