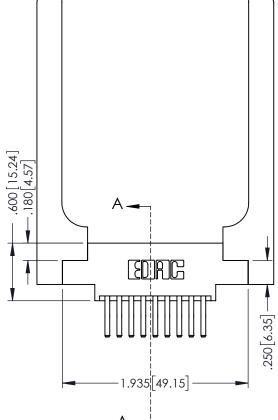

## **Contact Code 555**

## **Contact Code 556**

INSULATOR MATERIAL: THERMOPLASTIC POLYESTER, UL 94V-0 CONTACT MATERIAL; COPPER, NICKEL, TIN ALLOY CA-725 CONTACT PLATING: GOLD ON THE MATING AREA, TIN-LEAD

ON THE CONTACT TAILS, NICKEL UNDERPLATE

## 346/396 SERIES CARD EDGE CONNECTOR CONTACT CODE 555,556,558,559,560 DIMENSIONS

YOUR CONNECTION TO QUALITY & SERVICE

**EDAC INC** TORONTO, ONTARIO CANADA

THESE DRAWINGS AND SPECIFICATIONS ARE THE PROPERTY OF EDAC INC.,AND SHALL NOT BE REPRODUCED, OR COPIED OR USED AS THE BASIS FOR THE MANUFACTURE OR SALE OF APPARATUS WITHOUT WRITTEN PERMISSION.

|  | ACAD REFERENCE NO. | 346-ENG-MASTER   |  |
|--|--------------------|------------------|--|
|  | DRAWN: J.LEE       | DATE: APR. 22/09 |  |
|  | CHECKED:           | DATE:            |  |
|  | SCALE: 1:1         | SHEET 2 OF 2     |  |
|  | DRAWING NUMBER     | ISSUE            |  |
|  | 346-ENG-MASTER     | 1                |  |