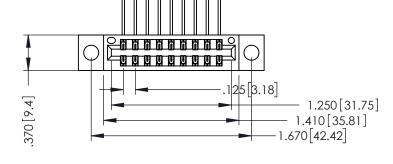

**SECTION A-A** 

346-ENG-MASTER

.330 [8.38] Slot Depth .160 [4.06] Point of Contact

346/396 SERIES CARD EDGE CONNECTOR PART NUMBER: 346-018-559-804 **EDAC INC** 

ISSUE NUMBER ORIGINAL 1