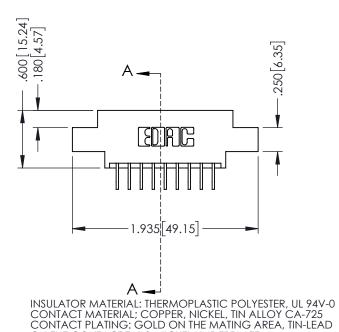

## **Contact Code 555**

## **Contact Code 556**

INSULATOR MATERIAL: THERMOPLASTIC POLYESTER, UL 94V-0 CONTACT MATERIAL; COPPER, NICKEL, TIN ALLOY CA-725 CONTACT PLATING: GOLD ON THE MATING AREA, TIN-LEAD

ON THE CONTACT TAILS, NICKEL UNDERPLATE