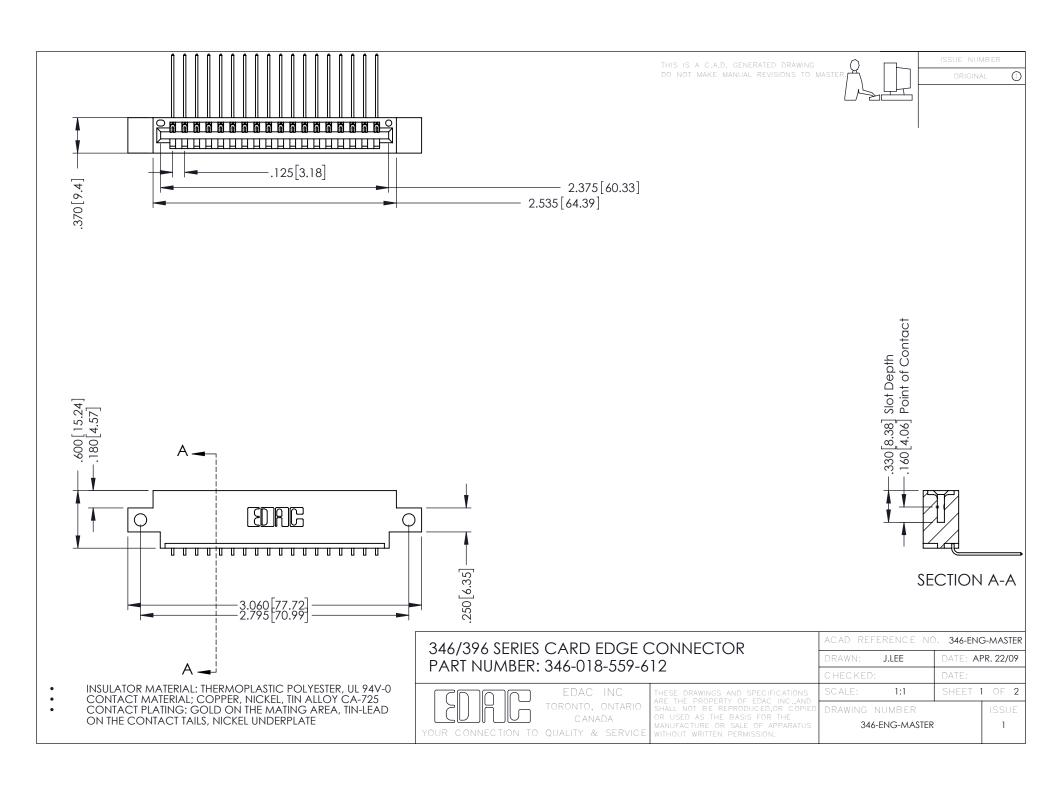

**Contact Code 555** 

**Contact Code 556** 

INSULATOR MATERIAL: THERMOPLASTIC POLYESTER, UL 94V-0 CONTACT MATERIAL; COPPER, NICKEL, TIN ALLOY CA-725

CONTACT PLATING: GOLD ON THE MATING AREA, TIN-LEAD ON THE CONTACT TAILS, NICKEL UNDERPLATE

## 346/396 SERIES CARD EDGE CONNECTOR CONTACT CODE 555,556,558,559,560 DIMENSIONS

YOUR CONNECTION TO QUALITY & SERVICE

|   | ACAD REFERENCE NO. 346-ENG-MASTER |                  |
|---|-----------------------------------|------------------|
|   | DRAWN: J.LEE                      | DATE: APR. 22/09 |
|   | CHECKED:                          | DATE:            |
|   | SCALE: 1:1                        | SHEET 2 OF 2     |
| D | DRAWING NUMBER                    | ISSUE            |