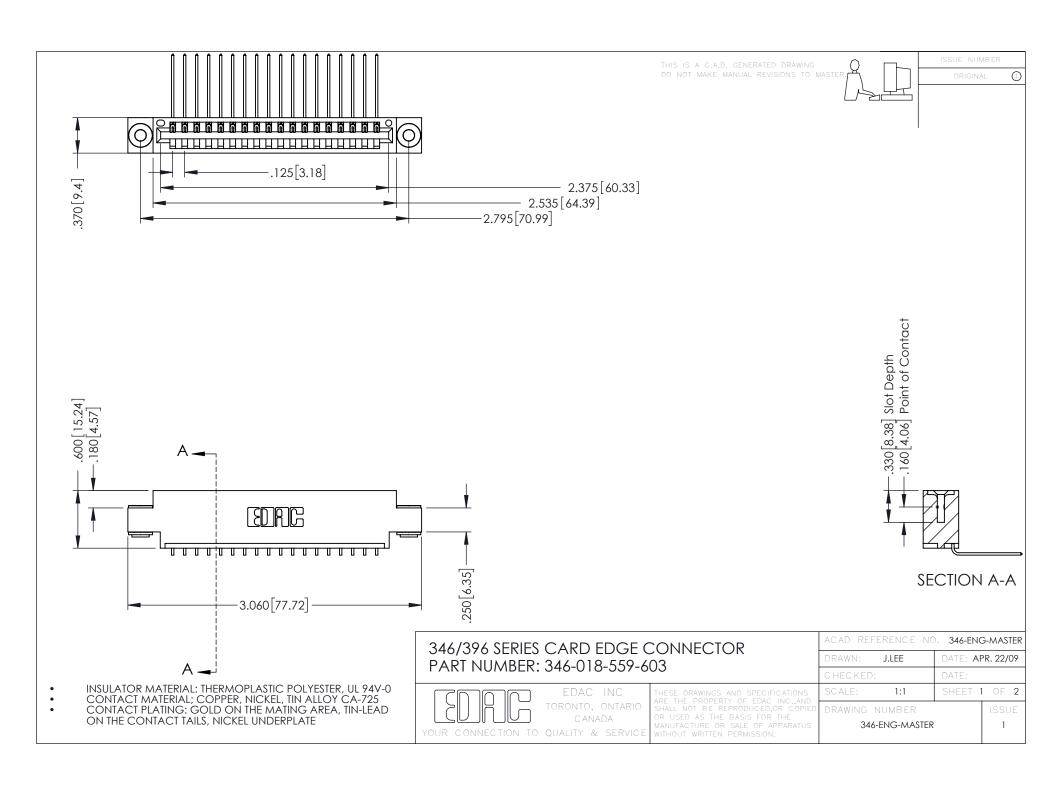

## 346/396 SERIES CARD EDGE CONNECTOR CONTACT CODE 555,556,558,559,560 DIMENSIONS

YOUR CONNECTION TO QUALITY & SERVICE

|   | ACAD REFERENCE NO. 346-ENG-MASTER |                  |
|---|-----------------------------------|------------------|
|   | DRAWN: J.LEE                      | DATE: APR. 22/09 |
|   | CHECKED:                          | DATE:            |
|   | SCALE: 1:1                        | SHEET 2 OF 2     |
| D | DRAWING NUMBER                    | ISSUE            |

346-ENG-MASTER