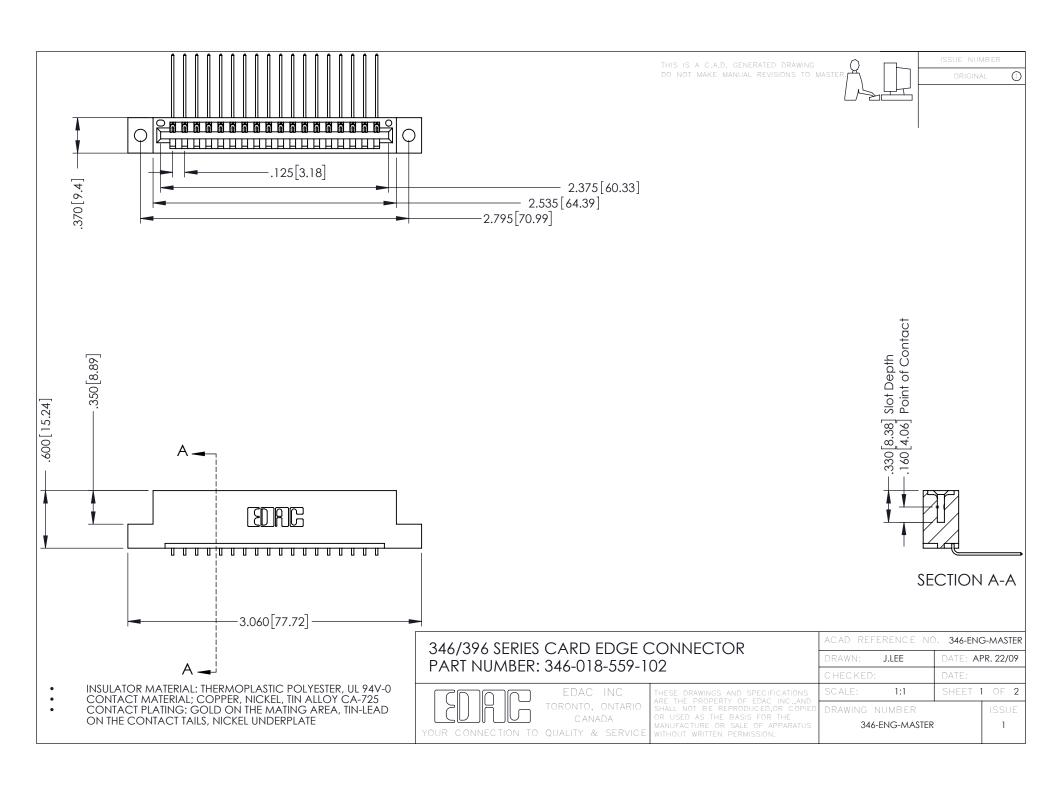

**Contact Code 555** 

**Contact Code 556** 

INSULATOR MATERIAL: THERMOPLASTIC POLYESTER, UL 94V-0 CONTACT MATERIAL; COPPER, NICKEL, TIN ALLOY CA-725

CONTACT PLATING: GOLD ON THE MATING AREA, TIN-LEAD ON THE CONTACT TAILS, NICKEL UNDERPLATE

## 346/396 SERIES CARD EDGE CONNECTOR CONTACT CODE 555,556,558,559,560 DIMENSIONS

YOUR CONNECTION TO QUALITY & SERVICE

|   | ACAD REFERENCE NO. 346-ENG-MASTER |                         |
|---|-----------------------------------|-------------------------|
|   | DRAWN: J.LEE                      | DATE: <b>APR. 22/09</b> |
|   | CHECKED:                          | DATE:                   |
|   | SCALE: 1:1                        | SHEET 2 OF 2            |
| D | DRAWING NUMBER                    | ISSUE                   |

346-ENG-MASTER