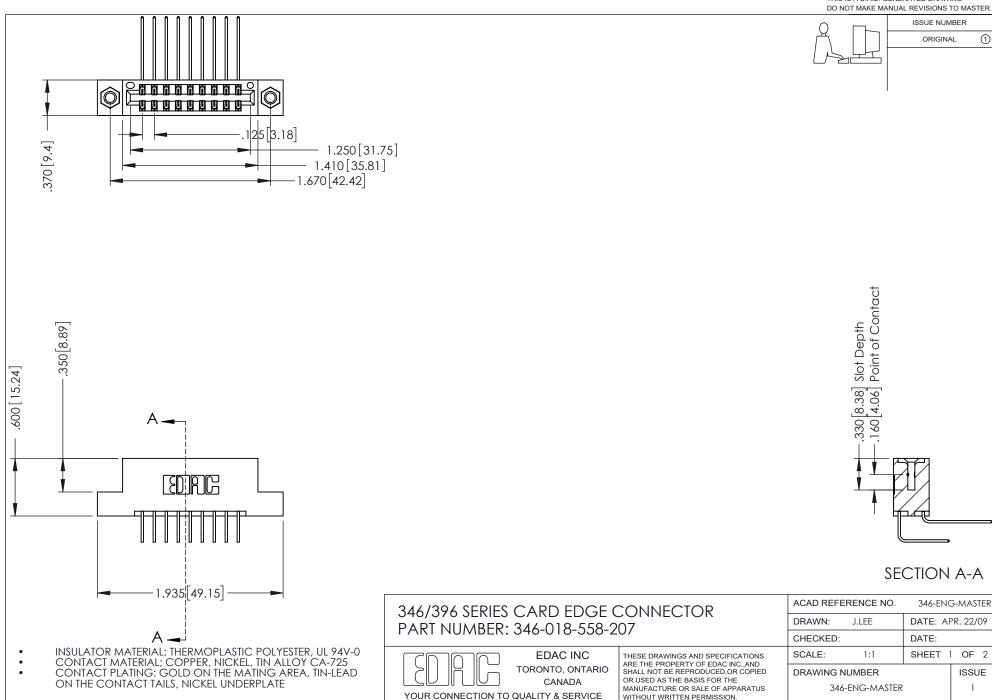

## **Contact Code 556**

INSULATOR MATERIAL: THERMOPLASTIC POLYESTER, UL 94V-0 CONTACT MATERIAL; COPPER, NICKEL, TIN ALLOY CA-725 CONTACT PLATING: GOLD ON THE MATING AREA, TIN-LEAD

ON THE CONTACT TAILS, NICKEL UNDERPLATE

## 346/396 SERIES CARD EDGE CONNECTOR CONTACT CODE 555,556,558,559,560 DIMENSIONS

YOUR CONNECTION TO QUALITY & SERVICE

**EDAC INC** TORONTO, ONTARIO CANADA

THESE DRAWINGS AND SPECIFICATIONS ARE THE PROPERTY OF EDAC INC.,AND SHALL NOT BE REPRODUCED, OR COPIED OR USED AS THE BASIS FOR THE MANUFACTURE OR SALE OF APPARATUS WITHOUT WRITTEN PERMISSION.