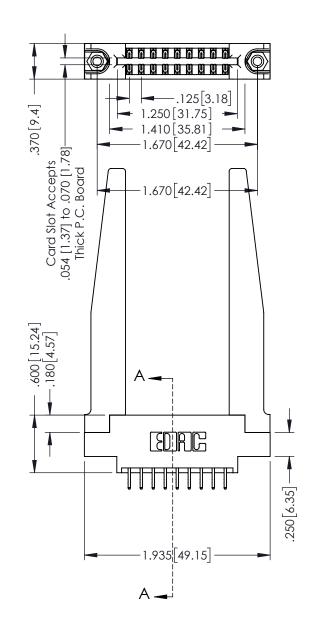

## 346/396 SERIES CARD EDGE CONNECTOR CONTACT CODE 555,556,558,559,560 DIMENSIONS

YOUR CONNECTION TO QUALITY & SERVICE

**EDAC INC** TORONTO, ONTARIO CANADA

THESE DRAWINGS AND SPECIFICATIONS ARE THE PROPERTY OF EDAC INC.,AND SHALL NOT BE REPRODUCED, OR COPIED OR USED AS THE BASIS FOR THE MANUFACTURE OR SALE OF APPARATUS WITHOUT WRITTEN PERMISSION.