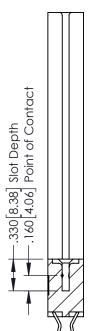

## **Contact Code 556**

INSULATOR MATERIAL: THERMOPLASTIC POLYESTER, UL 94V-0 CONTACT MATERIAL; COPPER, NICKEL, TIN ALLOY CA-725 CONTACT PLATING: GOLD ON THE MATING AREA, TIN-LEAD

ON THE CONTACT TAILS, NICKEL UNDERPLATE