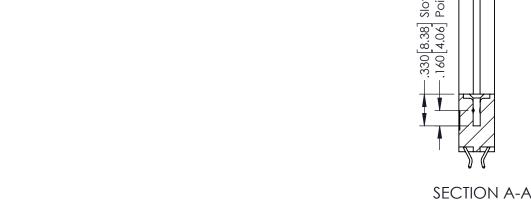

## **Contact Code 556**

INSULATOR MATERIAL: THERMOPLASTIC POLYESTER, UL 94V-0 CONTACT MATERIAL; COPPER, NICKEL, TIN ALLOY CA-725 CONTACT PLATING: GOLD ON THE MATING AREA, TIN-LEAD

ON THE CONTACT TAILS, NICKEL UNDERPLATE