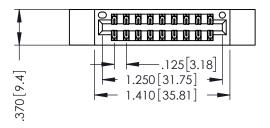

346/396 SERIES CARD EDGE CONNECTOR PART NUMBER: 346-018-555-812

YOUR CONNECTION TO QUALITY & SERVICE

**EDAC INC** TORONTO, ONTARIO CANADA

THESE DRAWINGS AND SPECIFICATIONS ARE THE PROPERTY OF EDAC INC.,AND SHALL NOT BE REPRODUCED,OR COPIED OR USED AS THE BASIS FOR THE MANUFACTURE OR SALE OF APPARATUS WITHOUT WRITTEN PERMISSION.

THIS IS A C.A.D. GENERATED DRAWING DO NOT MAKE MANUAL REVISIONS TO MASTER.

ISSUE NUMBER

ORIGINAL

1

INSULATOR MATERIAL: THERMOPLASTIC POLYESTER, UL 94V-0 CONTACT MATERIAL; COPPER, NICKEL, TIN ALLOY CA-725 CONTACT PLATING: GOLD ON THE MATING AREA, TIN-LEAD ON THE CONTACT TAILS, NICKEL UNDERPLATE