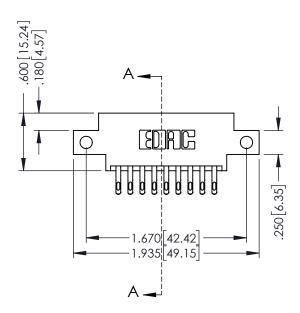

## 346/396 SERIES CARD EDGE CONNECTOR CONTACT CODE 555,556,558,559,560 DIMENSIONS

YOUR CONNECTION TO QUALITY & SERVICE

**EDAC INC** TORONTO, ONTARIO CANADA

THESE DRAWINGS AND SPECIFICATIONS ARE THE PROPERTY OF EDAC INC.,AND SHALL NOT BE REPRODUCED, OR COPIED OR USED AS THE BASIS FOR THE MANUFACTURE OR SALE OF APPARATUS WITHOUT WRITTEN PERMISSION.

## **Contact Code 555**

## **Contact Code 556**

INSULATOR MATERIAL: THERMOPLASTIC POLYESTER, UL 94V-0 CONTACT MATERIAL; COPPER, NICKEL, TIN ALLOY CA-725 CONTACT PLATING: GOLD ON THE MATING AREA, TIN-LEAD

ON THE CONTACT TAILS, NICKEL UNDERPLATE