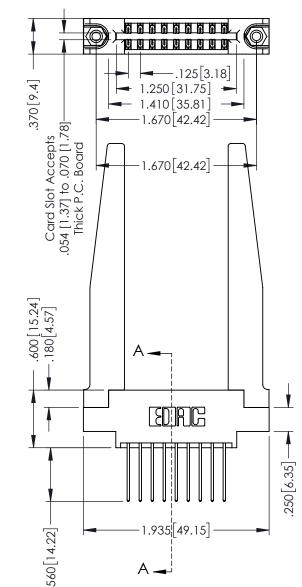

THIS IS A C.A.D. GENERATED DRAWING DO NOT MAKE MANUAL REVISIONS TO MASTER.

ISSUE NUMBER

ORIGINAL

1

INSULATOR MATERIAL: THERMOPLASTIC POLYESTER, UL 94V-0 CONTACT MATERIAL; COPPER, NICKEL, TIN ALLOY CA-725 CONTACT PLATING: GOLD ON THE MATING AREA, TIN-LEAD ON THE CONTACT TAILS, NICKEL UNDERPLATE 346/396 SERIES CARD EDGE CONNECTOR PART NUMBER: 346-018-540-878

YOUR CONNECTION

EDAC INC TORONTO, ONTARIO CANADA

YOUR CONNECTION TO QUALITY & SERVICE

OR USED AS THE BASIS FOR THE
MANUFACTURE OR SALE OF APPARATUS
WITHOUT WRITTEN PERMISSION.

THESE DRAWINGS AND SPECIFICATIONS ARE THE PROPERTY OF EDAC INC.,AND

SHALL NOT BE REPRODUCED,OR COPIED

| ACAD REFERENCE NO. | 346-ENG-MASTER   |
|--------------------|------------------|
| DRAWN: J.LEE       | DATE: APR. 22/09 |
| CHECKED:           | DATE:            |
| SCALE: 1:1         | SHEET 1 OF 2     |
| DRAWING NUMBER     | ISSUE            |

346-ENG-MASTER

SECTION A-A

ISSUE NUMBER ORIGINAL 1