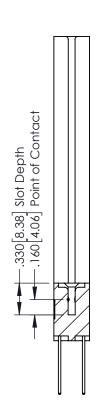

346-ENG-MASTER

SECTION A-A

ISSUE NUMBER ORIGINAL 1

## **Contact Code 555**

## **Contact Code 556**

INSULATOR MATERIAL: THERMOPLASTIC POLYESTER, UL 94V-0 CONTACT MATERIAL; COPPER, NICKEL, TIN ALLOY CA-725 CONTACT PLATING: GOLD ON THE MATING AREA, TIN-LEAD

ON THE CONTACT TAILS, NICKEL UNDERPLATE

## 346/396 SERIES CARD EDGE CONNECTOR CONTACT CODE 555,556,558,559,560 DIMENSIONS

YOUR CONNECTION TO QUALITY & SERVICE

**EDAC INC** TORONTO, ONTARIO CANADA

THESE DRAWINGS AND SPECIFICATIONS ARE THE PROPERTY OF EDAC INC.,AND SHALL NOT BE REPRODUCED, OR COPIED OR USED AS THE BASIS FOR THE MANUFACTURE OR SALE OF APPARATUS WITHOUT WRITTEN PERMISSION.