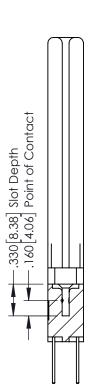

346-ENG-MASTER

SECTION A-A

ISSUE NUMBER ORIGINAL 1

## **Contact Code 555**

## **Contact Code 556**

INSULATOR MATERIAL: THERMOPLASTIC POLYESTER, UL 94V-0 CONTACT MATERIAL; COPPER, NICKEL, TIN ALLOY CA-725 CONTACT PLATING: GOLD ON THE MATING AREA, TIN-LEAD

ON THE CONTACT TAILS, NICKEL UNDERPLATE