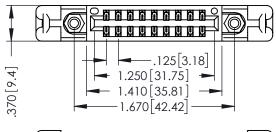

346/396 SERIES CARD EDGE CONNECTOR PART NUMBER: 346-018-522-858

YOUR CONNECTION TO QUALITY & SERVICE

**EDAC INC** TORONTO, ONTARIO CANADA

THESE DRAWINGS AND SPECIFICATIONS ARE THE PROPERTY OF EDAC INC.,AND SHALL NOT BE REPRODUCED,OR COPIED OR USED AS THE BASIS FOR THE MANUFACTURE OR SALE OF APPARATUS WITHOUT WRITTEN PERMISSION.

| ACAD REFERENCE NO. | 346-ENG-MASTER   |
|--------------------|------------------|
| DRAWN: J.LEE       | DATE: APR. 22/09 |
| CHECKED:           | DATE:            |
| SCALE: 1:1         | SHEET 1 OF 2     |
| DRAWING NUMBER     | ISSUE            |