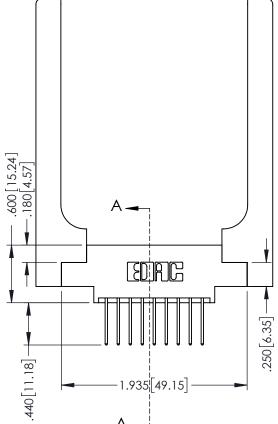

## 346/396 SERIES CARD EDGE CONNECTOR CONTACT CODE 555,556,558,559,560 DIMENSIONS

YOUR CONNECTION TO QUALITY & SERVICE

**EDAC INC** TORONTO, ONTARIO CANADA

THESE DRAWINGS AND SPECIFICATIONS ARE THE PROPERTY OF EDAC INC.,AND SHALL NOT BE REPRODUCED, OR COPIED OR USED AS THE BASIS FOR THE MANUFACTURE OR SALE OF APPARATUS WITHOUT WRITTEN PERMISSION.

|   | ACAD REFERENCE NO. | 346-ENG-MASTER   |
|---|--------------------|------------------|
|   | DRAWN: J.LEE       | DATE: APR. 22/09 |
| ) | CHECKED:           | DATE:            |
|   | SCALE: 1:1         | SHEET 2 OF 2     |
|   | DRAWING NUMBER     | ISSUE            |
|   | 346-ENG-MASTER     | 1                |