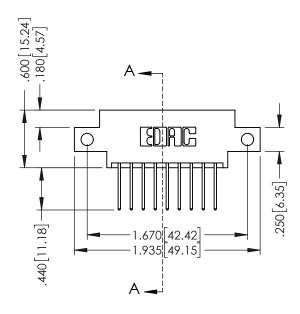

## 346/396 SERIES CARD EDGE CONNECTOR CONTACT CODE 555,556,558,559,560 DIMENSIONS

YOUR CONNECTION TO QUALITY & SERVICE

**EDAC INC** TORONTO, ONTARIO CANADA

THESE DRAWINGS AND SPECIFICATIONS ARE THE PROPERTY OF EDAC INC.,AND SHALL NOT BE REPRODUCED, OR COPIED OR USED AS THE BASIS FOR THE MANUFACTURE OR SALE OF APPARATUS WITHOUT WRITTEN PERMISSION.

## **Contact Code 555**

## **Contact Code 556**

INSULATOR MATERIAL: THERMOPLASTIC POLYESTER, UL 94V-0 CONTACT MATERIAL; COPPER, NICKEL, TIN ALLOY CA-725 CONTACT PLATING: GOLD ON THE MATING AREA, TIN-LEAD

ON THE CONTACT TAILS, NICKEL UNDERPLATE