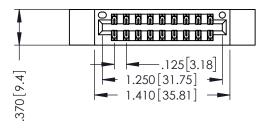

346/396 SERIES CARD EDGE CONNECTOR PART NUMBER: 346-018-522-812

YOUR CONNECTION TO QUALITY & SERVICE

**EDAC INC** TORONTO, ONTARIO CANADA

THESE DRAWINGS AND SPECIFICATIONS ARE THE PROPERTY OF EDAC INC., AND SHALL NOT BE REPRODUCED,OR COPIED OR USED AS THE BASIS FOR THE MANUFACTURE OR SALE OF APPARATUS WITHOUT WRITTEN PERMISSION.

THIS IS A C.A.D. GENERATED DRAWING DO NOT MAKE MANUAL REVISIONS TO MASTER.

ISSUE NUMBER

ORIGINAL

1

INSULATOR MATERIAL: THERMOPLASTIC POLYESTER, UL 94V-0 CONTACT MATERIAL; COPPER, NICKEL, TIN ALLOY CA-725 CONTACT PLATING: GOLD ON THE MATING AREA, TIN-LEAD ON THE CONTACT TAILS, NICKEL UNDERPLATE