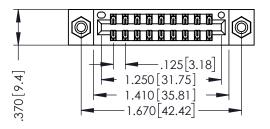

346/396 SERIES CARD EDGE CONNECTOR PART NUMBER: 346-018-522-808

YOUR CONNECTION TO QUALITY & SERVICE

**EDAC INC** TORONTO, ONTARIO CANADA

THESE DRAWINGS AND SPECIFICATIONS ARE THE PROPERTY OF EDAC INC.,AND SHALL NOT BE REPRODUCED,OR COPIED OR USED AS THE BASIS FOR THE MANUFACTURE OR SALE OF APPARATUS WITHOUT WRITTEN PERMISSION.

| ACAD REFERENC | E NO. 346-ENG-MASTER |
|---------------|----------------------|
| DRAWN: J.LEE  | DATE: APR. 22/09     |
| CHECKED:      | DATE:                |
| SCALE: 1:     | SHEET 1 OF 2         |
| DRAWING NUMBE | R ISSUE              |

THIS IS A C.A.D. GENERATED DRAWING DO NOT MAKE MANUAL REVISIONS TO MASTER.

ISSUE NUMBER

ORIGINAL

1

INSULATOR MATERIAL: THERMOPLASTIC POLYESTER, UL 94V-0 CONTACT MATERIAL; COPPER, NICKEL, TIN ALLOY CA-725 CONTACT PLATING: GOLD ON THE MATING AREA, TIN-LEAD ON THE CONTACT TAILS, NICKEL UNDERPLATE