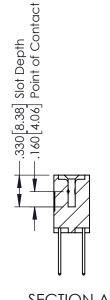

INSULATOR MATERIAL: THERMOPLASTIC POLYESTER, UL 94V-0 CONTACT MATERIAL; COPPER, NICKEL, TIN ALLOY CA-725 CONTACT PLATING: GOLD ON THE MATING AREA, TIN-LEAD ON THE CONTACT TAILS, NICKEL UNDERPLATE

346/396 SERIES CARD EDGE CONNECTOR PART NUMBER: 346-018-522-808

YOUR CONNECTION TO QUALITY & SERVICE

**EDAC INC** TORONTO, ONTARIO CANADA

THESE DRAWINGS AND SPECIFICATIONS ARE THE PROPERTY OF EDAC INC.,AND SHALL NOT BE REPRODUCED,OR COPIED OR USED AS THE BASIS FOR THE MANUFACTURE OR SALE OF APPARATUS WITHOUT WRITTEN PERMISSION.

| ACAD REFERENC | E NO. 346-ENG-MASTER |
|---------------|----------------------|
| DRAWN: J.LEE  | DATE: APR. 22/09     |
| CHECKED:      | DATE:                |
| SCALE: 1:     | SHEET 1 OF 2         |
| DRAWING NUMBE | R ISSUE              |

346-ENG-MASTER



**SECTION A-A** 



ISSUE NUMBER ORIGINAL 1



## **Contact Code 555**

## **Contact Code 556**



INSULATOR MATERIAL: THERMOPLASTIC POLYESTER, UL 94V-0 CONTACT MATERIAL; COPPER, NICKEL, TIN ALLOY CA-725 CONTACT PLATING: GOLD ON THE MATING AREA, TIN-LEAD

ON THE CONTACT TAILS, NICKEL UNDERPLATE

## 346/396 SERIES CARD EDGE CONNECTOR CONTACT CODE 555,556,558,559,560 DIMENSIONS

YOUR CONNECTION TO QUALITY & SERVICE

**EDAC INC** TORONTO, ONTARIO CANADA

THESE DRAWINGS AND SPECIFICATIONS ARE THE PROPERTY OF EDAC INC.,AND SHALL NOT BE REPRODUCED, OR COPIED OR USED AS THE BASIS FOR THE MANUFACTURE OR SALE OF APPARATUS WITHOUT WRITTEN PERMISSION.

|  | ACAD REFERENCE NO. | 346-ENG-MASTER   |
|--|--------------------|------------------|
|  | DRAWN: J.LEE       | DATE: APR. 22/09 |
|  | CHECKED: