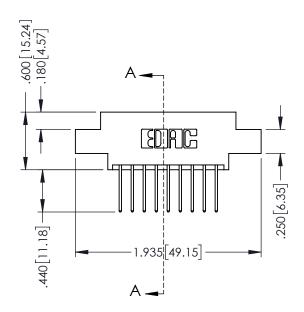

## 346/396 SERIES CARD EDGE CONNECTOR CONTACT CODE 555,556,558,559,560 DIMENSIONS

YOUR CONNECTION TO QUALITY & SERVICE

**EDAC INC** TORONTO, ONTARIO CANADA

THESE DRAWINGS AND SPECIFICATIONS ARE THE PROPERTY OF EDAC INC.,AND SHALL NOT BE REPRODUCED, OR COPIED OR USED AS THE BASIS FOR THE MANUFACTURE OR SALE OF APPARATUS WITHOUT WRITTEN PERMISSION.

|  | ACAD REFERENCE NO. | 346-ENG-MASTER   |
|--|--------------------|------------------|
|  | DRAWN: J.LEE       | DATE: APR. 22/09 |
|  | CHECKED:           | DATE:            |
|  | SCALE: 1:1         | SHEET 2 OF 2     |
|  | DRAWING NUMBER     | ISSUE            |
|  | 346-ENG-MASTER     | 1                |

## **Contact Code 555**

## **Contact Code 556**

INSULATOR MATERIAL: THERMOPLASTIC POLYESTER, UL 94V-0 CONTACT MATERIAL; COPPER, NICKEL, TIN ALLOY CA-725 CONTACT PLATING: GOLD ON THE MATING AREA, TIN-LEAD

ON THE CONTACT TAILS, NICKEL UNDERPLATE