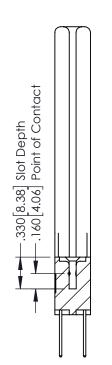

## **Contact Code 555**

## **Contact Code 556**

INSULATOR MATERIAL: THERMOPLASTIC POLYESTER, UL 94V-0 CONTACT MATERIAL; COPPER, NICKEL, TIN ALLOY CA-725 CONTACT PLATING: GOLD ON THE MATING AREA, TIN-LEAD

ON THE CONTACT TAILS, NICKEL UNDERPLATE