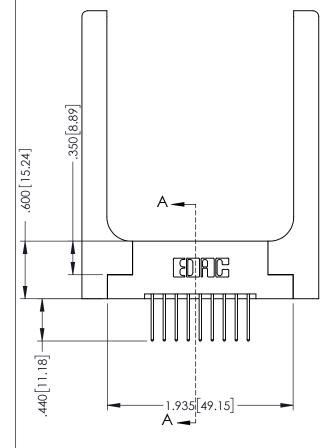

ACAD REFERENCE NO. 346-ENG-MASTER DRAWN: J.LEE DATE: APR. 22/09 DATE: D: OF 2 1:1 SHEET 1

G NUMBER 346-ENG-MASTER

SECTION A-A

**ISSUE** 

ISSUE NUMBER ORIGINAL 1

## 346/396 SERIES CARD EDGE CONNECTOR CONTACT CODE 555,556,558,559,560 DIMENSIONS

YOUR CONNECTION TO QUALITY & SERVICE

**EDAC INC** TORONTO, ONTARIO CANADA

THESE DRAWINGS AND SPECIFICATIONS ARE THE PROPERTY OF EDAC INC.,AND SHALL NOT BE REPRODUCED, OR COPIED OR USED AS THE BASIS FOR THE MANUFACTURE OR SALE OF APPARATUS WITHOUT WRITTEN PERMISSION.

|   | ACAD REFERENCE NO. | 346-ENG-MASTER   |
|---|--------------------|------------------|
|   | DRAWN: J.LEE       | DATE: APR. 22/09 |
| ) | CHECKED:           | DATE:            |
|   | SCALE: 1:1         | SHEET 2 OF 2     |
|   | DRAWING NUMBER     | ISSUE            |
|   | 346-ENG-MASTER     | 1                |