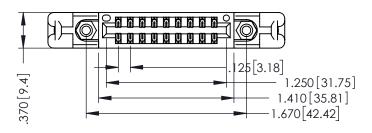

THIS IS A C.A.D. GENERATED DRAWING DO NOT MAKE MANUAL REVISIONS TO MASTER.

ISSUE NUMBER

ORIGINAL

1

INSULATOR MATERIAL: THERMOPLASTIC POLYESTER, UL 94V-0 CONTACT MATERIAL; COPPER, NICKEL, TIN ALLOY CA-725 CONTACT PLATING: GOLD ON THE MATING AREA, TIN-LEAD

ON THE CONTACT TAILS, NICKEL UNDERPLATE

346/396 SERIES CARD EDGE CONNECTOR PART NUMBER: 346-018-522-258

YOUR CONNECTION TO QUALITY & SERVICE

**EDAC INC** TORONTO, ONTARIO CANADA

OR USED AS THE BASIS FOR THE MANUFACTURE OR SALE OF APPARAT WITHOUT WRITTEN PERMISSION.

| 36                                                                  | CHECKED |
|---------------------------------------------------------------------|---------|
| THESE DRAWINGS AND SPECIFICATIONS ARE THE PROPERTY OF EDAC INC. AND | SCALE:  |
| SHALL NOT BE REPRODUCED,OR COPIED                                   | DRAWING |
| OR USED AS THE BASIS FOR THE                                        |         |
| MANUFACTURE OR SALE OF APPARATUS                                    | 3       |
| WITHOUT WOITTEN DEDMISSION                                          |         |

ACAD REFERENCE NO. 346-ENG-MASTER DRAWN: J.LEE DATE: APR. 22/09 DATE: D: OF 2 1:1 SHEET 1

G NUMBER 346-ENG-MASTER

SECTION A-A

**ISSUE** 

ISSUE NUMBER ORIGINAL 1