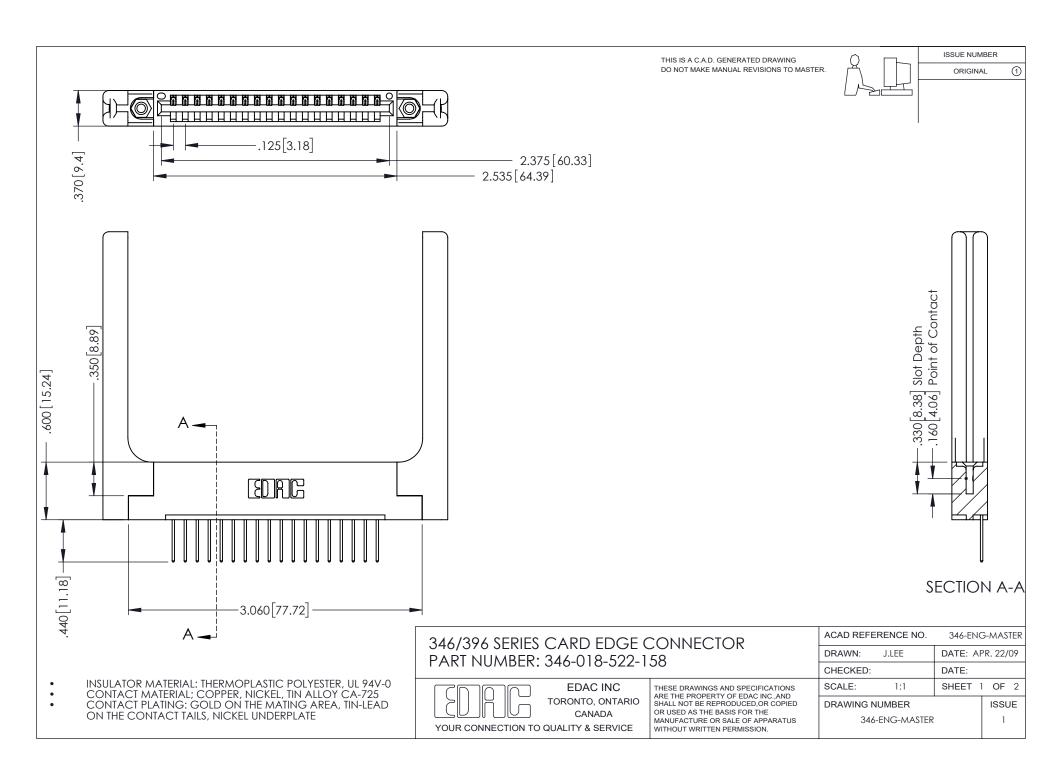

## **Contact Code 556**

INSULATOR MATERIAL: THERMOPLASTIC POLYESTER, UL 94V-0 CONTACT MATERIAL; COPPER, NICKEL, TIN ALLOY CA-725 CONTACT PLATING: GOLD ON THE MATING AREA, TIN-LEAD

ON THE CONTACT TAILS, NICKEL UNDERPLATE

## 346/396 SERIES CARD EDGE CONNECTOR CONTACT CODE 555,556,558,559,560 DIMENSIONS

YOUR CONNECTION TO QUALITY & SERVICE

**EDAC INC** TORONTO, ONTARIO CANADA

THESE DRAWINGS AND SPECIFICATIONS ARE THE PROPERTY OF EDAC INC.,AND SHALL NOT BE REPRODUCED, OR COPIED OR USED AS THE BASIS FOR THE MANUFACTURE OR SALE OF APPARATUS WITHOUT WRITTEN PERMISSION.

|  | ACAD REFERENCE NO. | 346-ENG-MASTER   |
|--|--------------------|------------------|
|  | DRAWN: J.LEE       | DATE: APR. 22/09 |
|  | CHECKED:           | DATE:            |
|  | SCALE: 1:1         | SHEET 2 OF 2     |
|  | DRAWING NUMBER     | ISSUE            |
|  | 346-ENG-MASTER     | 1                |