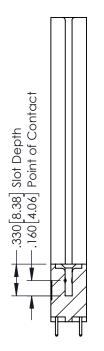

THIS IS A C.A.D. GENERATED DRAWING DO NOT MAKE MANUAL REVISIONS TO MASTER.

ISSUE NUMBER

ORIGINAL

1

**SECTION A-A** 

INSULATOR MATERIAL: THERMOPLASTIC POLYESTER, UL 94V-0 CONTACT MATERIAL; COPPER, NICKEL, TIN ALLOY CA-725 CONTACT PLATING: GOLD ON THE MATING AREA, TIN-LEAD ON THE CONTACT TAILS, NICKEL UNDERPLATE

## **Contact Code 555**

## **Contact Code 556**

INSULATOR MATERIAL: THERMOPLASTIC POLYESTER, UL 94V-0 CONTACT MATERIAL; COPPER, NICKEL, TIN ALLOY CA-725 CONTACT PLATING: GOLD ON THE MATING AREA, TIN-LEAD

ON THE CONTACT TAILS, NICKEL UNDERPLATE