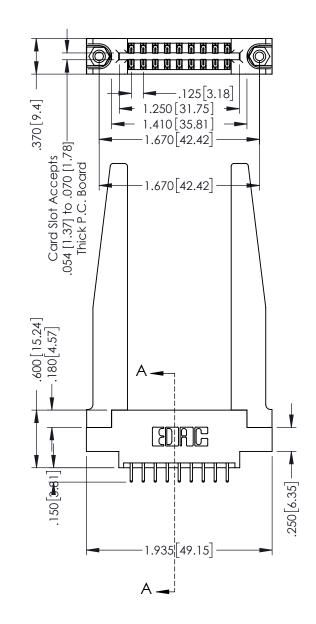

346/396 SERIES CARD EDGE CONNECTOR PART NUMBER: 346-018-521-878

YOUR CONNECTION TO QUALITY & SERVICE

**EDAC INC** TORONTO, ONTARIO CANADA

THESE DRAWINGS AND SPECIFICATIONS ARE THE PROPERTY OF EDAC INC., AND SHALL NOT BE REPRODUCED,OR COPIED OR USED AS THE BASIS FOR THE MANUFACTURE OR SALE OF APPARATUS WITHOUT WRITTEN PERMISSION.

## 346/396 SERIES CARD EDGE CONNECTOR CONTACT CODE 555,556,558,559,560 DIMENSIONS

YOUR CONNECTION TO QUALITY & SERVICE

**EDAC INC** TORONTO, ONTARIO CANADA

THESE DRAWINGS AND SPECIFICATIONS ARE THE PROPERTY OF EDAC INC.,AND SHALL NOT BE REPRODUCED, OR COPIED OR USED AS THE BASIS FOR THE MANUFACTURE OR SALE OF APPARATUS WITHOUT WRITTEN PERMISSION.