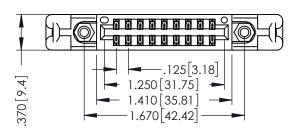

THIS IS A C.A.D. GENERATED DRAWING DO NOT MAKE MANUAL REVISIONS TO MASTER.

ISSUE NUMBER

ORIGINAL

1

INSULATOR MATERIAL: THERMOPLASTIC POLYESTER, UL 94V-0 CONTACT MATERIAL; COPPER, NICKEL, TIN ALLOY CA-725 CONTACT PLATING: GOLD ON THE MATING AREA, TIN-LEAD ON THE CONTACT TAILS, NICKEL UNDERPLATE

346/396 SERIES CARD EDGE CONNECTOR PART NUMBER: 346-018-521-858

YOUR CONNECTION TO QUALITY & SERVICE

**EDAC INC** TORONTO, ONTARIO CANADA

THESE DRAWINGS AND SPECIFICATIONS ARE THE PROPERTY OF EDAC INC.,AND SHALL NOT BE REPRODUCED,OR COPIED OR USED AS THE BASIS FOR THE MANUFACTURE OR SALE OF APPARATUS WITHOUT WRITTEN PERMISSION.

| ACAD REFERENCE NO. | 346-ENG-MASTER   |
|--------------------|------------------|
| DRAWN: J.LEE       | DATE: APR. 22/09 |
| CHECKED:           | DATE:            |
| SCALE: 1:1         | SHEET 1 OF 2     |
| DRAWING NUMBER     | ISSUE            |