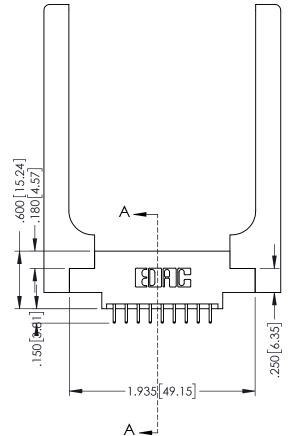

346-ENG-MASTER

**SECTION A-A** 

ISSUE NUMBER ORIGINAL 1

## 346/396 SERIES CARD EDGE CONNECTOR CONTACT CODE 555,556,558,559,560 DIMENSIONS

YOUR CONNECTION TO QUALITY & SERVICE

**EDAC INC** TORONTO, ONTARIO CANADA

THESE DRAWINGS AND SPECIFICATIONS ARE THE PROPERTY OF EDAC INC.,AND SHALL NOT BE REPRODUCED, OR COPIED OR USED AS THE BASIS FOR THE MANUFACTURE OR SALE OF APPARATUS WITHOUT WRITTEN PERMISSION.

|   | ACAD REFERENCE NO. | 346-ENG-MASTER   |
|---|--------------------|------------------|
|   | DRAWN: J.LEE       | DATE: APR. 22/09 |
| ) | CHECKED:           | DATE:            |
|   | SCALE: 1:1         | SHEET 2 OF 2     |
|   | DRAWING NUMBER     | ISSUE            |
|   | 346-ENG-MASTER     | 1                |