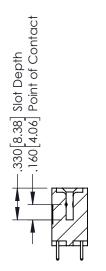

INSULATOR MATERIAL: THERMOPLASTIC POLYESTER, UL 94V-0 CONTACT MATERIAL; COPPER, NICKEL, TIN ALLOY CA-725 CONTACT PLATING: GOLD ON THE MATING AREA, TIN-LEAD ON THE CONTACT TAILS, NICKEL UNDERPLATE

346/396 SERIES CARD EDGE CONNECTOR PART NUMBER: 346-018-521-807

YOUR CONNECTION TO QUALITY & SERVICE

**EDAC INC** TORONTO, ONTARIO CANADA

THESE DRAWINGS AND SPECIFICATIONS ARE THE PROPERTY OF EDAC INC.,AND SHALL NOT BE REPRODUCED,OR COPIED OR USED AS THE BASIS FOR THE MANUFACTURE OR SALE OF APPARATUS WITHOUT WRITTEN PERMISSION.

| ACAD REFERENCE NO | O. 346-ENG-MASTER |
|-------------------|-------------------|
| DRAWN: J.LEE      | DATE: APR. 22/09  |
| CHECKED:          | DATE:             |
| SCALE: 1:1        | SHEET 1 OF 2      |
| DRAWING NUMBER    | ISSUE             |

346-ENG-MASTER



**SECTION A-A** 



ISSUE NUMBER ORIGINAL 1



## **Contact Code 555**

## **Contact Code 556**



INSULATOR MATERIAL: THERMOPLASTIC POLYESTER, UL 94V-0 CONTACT MATERIAL; COPPER, NICKEL, TIN ALLOY CA-725 CONTACT PLATING: GOLD ON THE MATING AREA, TIN-LEAD

ON THE CONTACT TAILS, NICKEL UNDERPLATE

## 346/396 SERIES CARD EDGE CONNECTOR CONTACT CODE 555,556,558,559,560 DIMENSIONS

YOUR CONNECTION TO QUALITY & SERVICE

**EDAC INC** TORONTO, ONTARIO CANADA

THESE DRAWINGS AND SPECIFICATIONS ARE THE PROPERTY OF EDAC INC.,AND SHALL NOT BE REPRODUCED, OR COPIED OR USED AS THE BASIS FOR THE MANUFACTURE OR SALE OF APPARATUS WITHOUT WRITTEN PERMISSION.

|   | ACAD REFERENCE NO. | 346-ENG-MASTER   |
|---|--------------------|------------------|
|   | DRAWN: J.LEE       | DATE: APR. 22/09 |
| • | CHEC