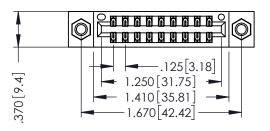

346/396 SERIES CARD EDGE CONNECTOR PART NUMBER: 346-018-521-807

YOUR CONNECTION TO QUALITY & SERVICE

**EDAC INC** TORONTO, ONTARIO CANADA

THESE DRAWINGS AND SPECIFICATIONS ARE THE PROPERTY OF EDAC INC.,AND SHALL NOT BE REPRODUCED,OR COPIED OR USED AS THE BASIS FOR THE MANUFACTURE OR SALE OF APPARATUS WITHOUT WRITTEN PERMISSION.

THIS IS A C.A.D. GENERATED DRAWING DO NOT MAKE MANUAL REVISIONS TO MASTER.

ISSUE NUMBER

ORIGINAL

1

INSULATOR MATERIAL: THERMOPLASTIC POLYESTER, UL 94V-0 CONTACT MATERIAL; COPPER, NICKEL, TIN ALLOY CA-725 CONTACT PLATING: GOLD ON THE MATING AREA, TIN-LEAD ON THE CONTACT TAILS, NICKEL UNDERPLATE

| ACAD REFERENCE NO | O. 346-ENG-MASTER |
|-------------------|-------------------|
| DRAWN: J.LEE      | DATE: APR. 22/09  |
| CHECKED:          | DATE:             |
| SCALE: 1:1        | SHEET 1 OF 2      |
| DRAWING NUMBER    | ISSUE             |