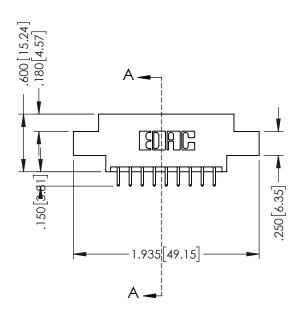

## 346/396 SERIES CARD EDGE CONNECTOR CONTACT CODE 555,556,558,559,560 DIMENSIONS

YOUR CONNECTION TO QUALITY & SERVICE

**EDAC INC** TORONTO, ONTARIO CANADA

THESE DRAWINGS AND SPECIFICATIONS ARE THE PROPERTY OF EDAC INC.,AND SHALL NOT BE REPRODUCED, OR COPIED OR USED AS THE BASIS FOR THE MANUFACTURE OR SALE OF APPARATUS WITHOUT WRITTEN PERMISSION.

## **Contact Code 556**

INSULATOR MATERIAL: THERMOPLASTIC POLYESTER, UL 94V-0 CONTACT MATERIAL; COPPER, NICKEL, TIN ALLOY CA-725 CONTACT PLATING: GOLD ON THE MATING AREA, TIN-LEAD

ON THE CONTACT TAILS, NICKEL UNDERPLATE

|   | ACAD REFERENCE NO. | 346-ENG-MASTER   |
|---|--------------------|------------------|
|   | DRAWN: J.LEE       | DATE: APR. 22/09 |
| • | CHECKED:           | DATE:            |
|   | SCALE: 1:1         | SHEET 2 OF 2     |
|   | DRAWING NUMBER     | ISSUE            |
|   | 346-ENG-MASTER     | 1                |