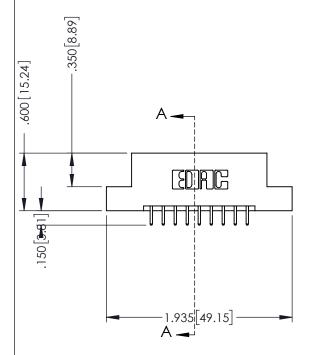

## **Contact Code 555**

## **Contact Code 556**

INSULATOR MATERIAL: THERMOPLASTIC POLYESTER, UL 94V-0 CONTACT MATERIAL; COPPER, NICKEL, TIN ALLOY CA-725 CONTACT PLATING: GOLD ON THE MATING AREA, TIN-LEAD

ON THE CONTACT TAILS, NICKEL UNDERPLATE

## 346/396 SERIES CARD EDGE CONNECTOR CONTACT CODE 555,556,558,559,560 DIMENSIONS

YOUR CONNECTION TO QUALITY & SERVICE

**EDAC INC** TORONTO, ONTARIO CANADA

THESE DRAWINGS AND SPECIFICATIONS ARE THE PROPERTY OF EDAC INC.,AND SHALL NOT BE REPRODUCED, OR COPIED OR USED AS THE BASIS FOR THE MANUFACTURE OR SALE OF APPARATUS WITHOUT WRITTEN PERMISSION.