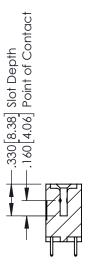

ONTACT MATERIAL; COPPER, NICKEL, TIN ALLOY CA-725 CONTACT PLATING: GOLD ON THE MATING AREA, TIN-LEAD

ON THE CONTACT TAILS, NICKEL UNDERPLATE

| 346/396 SERIES CARD EDGE CONNECTOR |
|------------------------------------|
| PART NUMBER: 346-018-521-202       |

YOUR CONNECTION TO QUALITY & SERVICE

**EDAC INC** TORONTO, ONTARIO CANADA

THESE DRAWINGS AND SPECIFICATIONS ARE THE PROPERTY OF EDAC INC.,AND SHALL NOT BE REPRODUCED, OR COPIED OR USED AS THE BASIS FOR THE MANUFACTURE OR SALE OF APPARATUS WITHOUT WRITTEN PERMISSION.

| ACAD REFERENCE NO. | 346-ENG-MASTER   |
|--------------------|------------------|
| DRAWN: J.LEE       | DATE: APR. 22/09 |
| CHECKED:           | DATE:            |
| SCALE: 1:1         | SHEET 1 OF 2     |
| DRAWING NUMBER     | ISSUE            |

346-ENG-MASTER



**SECTION A-A** 



ISSUE NUMBER ORIGINAL 1



## **Contact Code 555**

## **Contact Code 556**



INSULATOR MATERIAL: THERMOPLASTIC POLYESTER, UL 94V-0 CONTACT MATERIAL; COPPER, NICKEL, TIN ALLOY CA-725 CONTACT PLATING: GOLD ON THE MATING AREA, TIN-LEAD

ON THE CONTACT TAILS, NICKEL UNDERPLATE

## 346/396 SERIES CARD EDGE CONNECTOR CONTACT CODE 555,556,558,559,560 DIMENSIONS

YOUR CONNECTION TO QUALITY & SERVICE

**EDAC INC** TORONTO, ONTARIO CANADA

THESE DRAWINGS AND SPECIFICATIONS ARE THE PROPERTY OF EDAC INC.,AND SHALL NOT BE REPRODUCED, OR COPIED OR USED AS THE BASIS FOR THE MANUFACTURE OR SALE OF APPARATUS WITHOUT WRITTEN PERMISSION.

|   | ACAD REFERENCE NO. | 346-ENG-MASTER   |
|---|--------------------|------------------|
|   | DRAWN: J.LEE       | DATE: APR. 22/09 |
| ) | CHEC