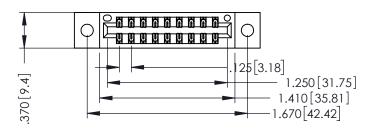

THIS IS A C.A.D. GENERATED DRAWING DO NOT MAKE MANUAL REVISIONS TO MASTER.

ISSUE NUMBER

ORIGINAL

1

INSULATOR MATERIAL: THERMOPLASTIC POLYESTER, UL 94V-0 CONTACT MATERIAL; COPPER, NICKEL, TIN ALLOY CA-725 CONTACT PLATING: GOLD ON THE MATING AREA, TIN-LEAD

ON THE CONTACT TAILS, NICKEL UNDERPLATE

| 346/396 SERIES CARD EDGE CONNECTOR |
|------------------------------------|
| PART NUMBER: 346-018-521-202       |

YOUR CONNECTION TO QUALITY & SERVICE

**EDAC INC** TORONTO, ONTARIO CANADA

THESE DRAWINGS AND SPECIFICATIONS ARE THE PROPERTY OF EDAC INC.,AND SHALL NOT BE REPRODUCED, OR COPIED OR USED AS THE BASIS FOR THE MANUFACTURE OR SALE OF APPARATUS WITHOUT WRITTEN PERMISSION.

| ACAD REFERENCE NO. | 346-ENG-MASTER   |
|--------------------|------------------|
| DRAWN: J.LEE       | DATE: APR. 22/09 |
| CHECKED:           | DATE:            |
| SCALE: 1:1         | SHEET 1 OF 2     |
| DRAWING NUMBER     | ISSUE            |