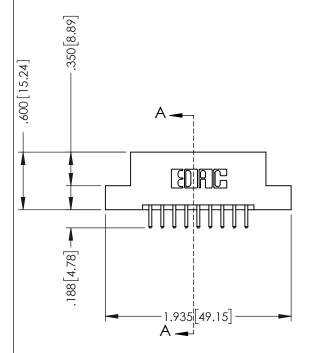

## 346/396 SERIES CARD EDGE CONNECTOR CONTACT CODE 555,556,558,559,560 DIMENSIONS

YOUR CONNECTION TO QUALITY & SERVICE

**EDAC INC** TORONTO, ONTARIO CANADA

THESE DRAWINGS AND SPECIFICATIONS ARE THE PROPERTY OF EDAC INC.,AND SHALL NOT BE REPRODUCED, OR COPIED OR USED AS THE BASIS FOR THE MANUFACTURE OR SALE OF APPARATUS WITHOUT WRITTEN PERMISSION.

|  | ACAD REFERENCE NO. | 346-ENG-MASTER   |  |
|--|--------------------|------------------|--|
|  | DRAWN: J.LEE       | DATE: APR. 22/09 |  |
|  | CHECKED:           | DATE:            |  |
|  | SCALE: 1:1         | SHEET 2 OF 2     |  |
|  | DRAWING NUMBER     | ISSUE            |  |
|  | 346-ENG-MASTER     | 1                |  |