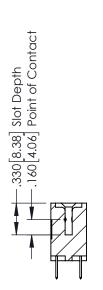

346-ENG-MASTER

SECTION A-A

ISSUE NUMBER ORIGINAL 1

## **Contact Code 555**

## **Contact Code 556**

INSULATOR MATERIAL: THERMOPLASTIC POLYESTER, UL 94V-0 CONTACT MATERIAL; COPPER, NICKEL, TIN ALLOY CA-725 CONTACT PLATING: GOLD ON THE MATING AREA, TIN-LEAD

ON THE CONTACT TAILS, NICKEL UNDERPLATE