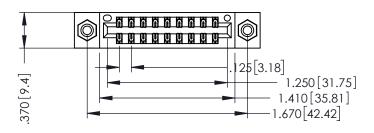

THIS IS A C.A.D. GENERATED DRAWING DO NOT MAKE MANUAL REVISIONS TO MASTER.

ISSUE NUMBER

ORIGINAL

1

INSULATOR MATERIAL: THERMOPLASTIC POLYESTER, UL 94V-0 CONTACT MATERIAL; COPPER, NICKEL, TIN ALLOY CA-725 CONTACT PLATING: GOLD ON THE MATING AREA, TIN-LEAD

ON THE CONTACT TAILS, NICKEL UNDERPLATE

346/396 SERIES CARD EDGE CONNECTOR PART NUMBER: 346-018-520-208

YOUR CONNECTION TO QUALITY & SERVICE

**EDAC INC** TORONTO, ONTARIO CANADA

THESE DRAWINGS AND SPECIFICATIONS ARE THE PROPERTY OF EDAC INC.,AND SHALL NOT BE REPRODUCED, OR COPIED OR USED AS THE BASIS FOR THE MANUFACTURE OR SALE OF APPARATUS WITHOUT WRITTEN PERMISSION.

| ACAD REFERENCE NO. |       | 346-ENG-MASTER |           |
|--------------------|-------|----------------|-----------|
| DRAWN:             | J.LEE | DATE: AF       | PR. 22/09 |
| CHECKED:           |       | DATE:          |           |
| SCALE:             | 1:1   | SHEET          | OF 2      |
| DRAWING N          |       | ISSUE          |           |
|                    |       |                |           |