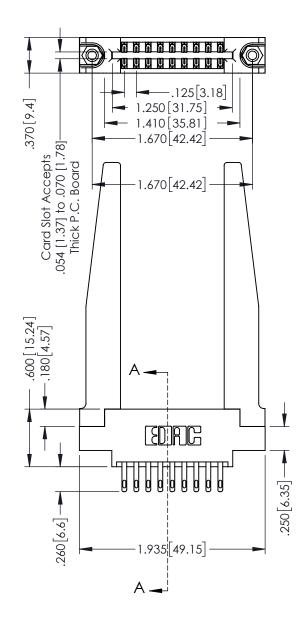

## **Contact Code 555**

## **Contact Code 556**

INSULATOR MATERIAL: THERMOPLASTIC POLYESTER, UL 94V-0 CONTACT MATERIAL; COPPER, NICKEL, TIN ALLOY CA-725 CONTACT PLATING: GOLD ON THE MATING AREA, TIN-LEAD

ON THE CONTACT TAILS, NICKEL UNDERPLATE

## 346/396 SERIES CARD EDGE CONNECTOR CONTACT CODE 555,556,558,559,560 DIMENSIONS

YOUR CONNECTION TO QUALITY & SERVICE

**EDAC INC** TORONTO, ONTARIO CANADA

THESE DRAWINGS AND SPECIFICATIONS ARE THE PROPERTY OF EDAC INC.,AND SHALL NOT BE REPRODUCED, OR COPIED OR USED AS THE BASIS FOR THE MANUFACTURE OR SALE OF APPARATUS WITHOUT WRITTEN PERMISSION.

|   | ACAD REFERENCE NO. | 346-ENG-MASTER   |
|---|--------------------|------------------|
|   | DRAWN: J.LEE       | DATE: APR. 22/09 |
| • | CHECKED:           | DATE:            |
|   | SCALE: 1:1         | SHEET 2 OF 2     |
|   | DRAWING NUMBER     | ISSUE            |
|   | 346-ENG-MASTER     | 1                |