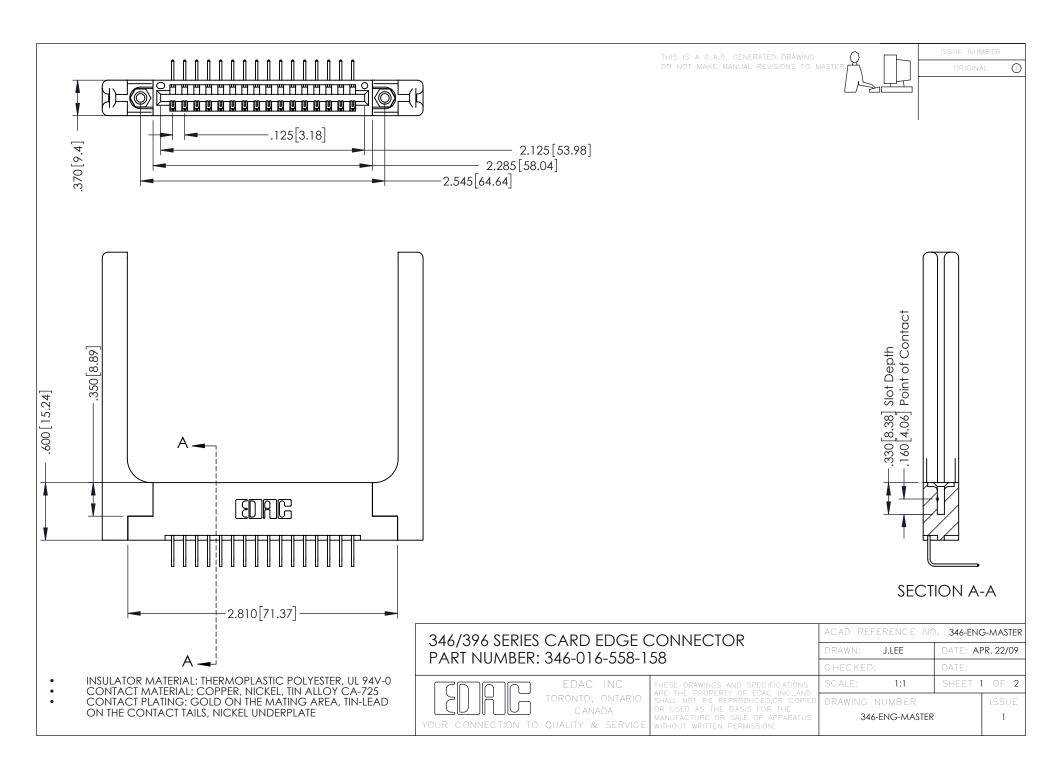

**Contact Code 555** 

**Contact Code 556** 

INSULATOR MATERIAL: THERMOPLASTIC POLYESTER, UL 94V-0 CONTACT MATERIAL; COPPER, NICKEL, TIN ALLOY CA-725

CONTACT PLATING: GOLD ON THE MATING AREA, TIN-LEAD ON THE CONTACT TAILS, NICKEL UNDERPLATE

## 346/396 SERIES CARD EDGE CONNECTOR CONTACT CODE 555,556,558,559,560 DIMENSIONS

YOUR CONNECTION TO QUALITY & SERVICE

|   | ACAD REFERENCE NO. 346-ENG-MASTER |                  |
|---|-----------------------------------|------------------|
|   | DRAWN: J.LEE                      | DATE: APR. 22/09 |
|   | CHECKED:                          | DATE:            |
|   | SCALE: 1:1                        | SHEET 2 OF 2     |
| D | DRAWING NUMBER                    | ISSUE            |

346-ENG-MASTER