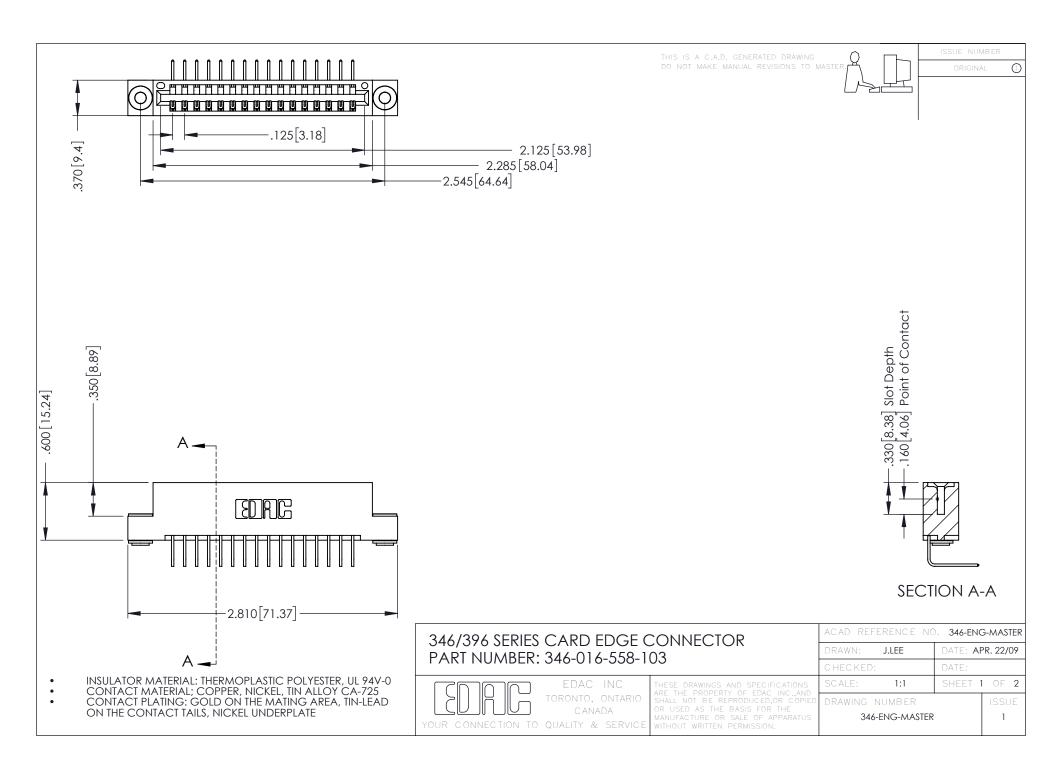

**Contact Code 555** 

**Contact Code 556** 

INSULATOR MATERIAL: THERMOPLASTIC POLYESTER, UL 94V-0 CONTACT MATERIAL; COPPER, NICKEL, TIN ALLOY CA-725

CONTACT PLATING: GOLD ON THE MATING AREA, TIN-LEAD ON THE CONTACT TAILS, NICKEL UNDERPLATE

## 346/396 SERIES CARD EDGE CONNECTOR CONTACT CODE 555,556,558,559,560 DIMENSIONS

YOUR CONNECTION TO QUALITY & SERVICE

|   | ACAD REFERENCE NO. 346-ENG-MASTER |                         |
|---|-----------------------------------|-------------------------|
|   | DRAWN: J.LEE                      | DATE: <b>APR. 22/09</b> |
|   | CHECKED:                          | DATE:                   |
|   | SCALE: 1:1                        | SHEET 2 OF 2            |
| D | DRAWING NUMBER                    | ISSUE                   |

346-ENG-MASTER