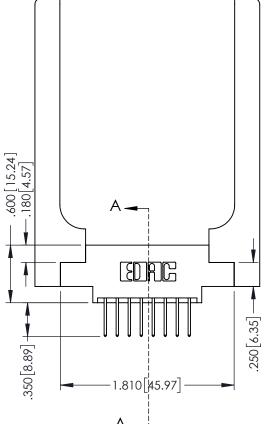

## 346/396 SERIES CARD EDGE CONNECTOR CONTACT CODE 555,556,558,559,560 DIMENSIONS

YOUR CONNECTION TO QUALITY & SERVICE

**EDAC INC** TORONTO, ONTARIO CANADA

THESE DRAWINGS AND SPECIFICATIONS ARE THE PROPERTY OF EDAC INC.,AND SHALL NOT BE REPRODUCED, OR COPIED OR USED AS THE BASIS FOR THE MANUFACTURE OR SALE OF APPARATUS WITHOUT WRITTEN PERMISSION.

**SECTION A-A** 

Slot Depth Point of Contact

.330[8.38] : .160[4.06]

346-ENG-MASTER

ISSUE NUMBER ORIGINAL 1