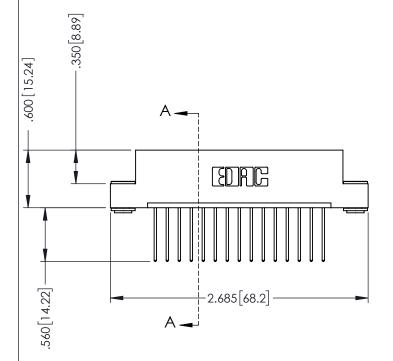

## **Contact Code 555**

## **Contact Code 556**

INSULATOR MATERIAL: THERMOPLASTIC POLYESTER, UL 94V-0 CONTACT MATERIAL; COPPER, NICKEL, TIN ALLOY CA-725 CONTACT PLATING: GOLD ON THE MATING AREA, TIN-LEAD

ON THE CONTACT TAILS, NICKEL UNDERPLATE

## 346/396 SERIES CARD EDGE CONNECTOR CONTACT CODE 555,556,558,559,560 DIMENSIONS

YOUR CONNECTION TO QUALITY & SERVICE

**EDAC INC** TORONTO, ONTARIO CANADA

THESE DRAWINGS AND SPECIFICATIONS ARE THE PROPERTY OF EDAC INC.,AND SHALL NOT BE REPRODUCED, OR COPIED OR USED AS THE BASIS FOR THE MANUFACTURE OR SALE OF APPARATUS WITHOUT WRITTEN PERMISSION.

|   | ACAD REFERENCE NO. | 346-ENG-MASTER   |
|---|--------------------|------------------|
|   | DRAWN: J.LEE       | DATE: APR. 22/09 |
| ) | CHECKED:           | DATE:            |
|   | SCALE: 1:1         | SHEET 2 OF 2     |
|   | DRAWING NUMBER     | ISSUE            |
|   | 346-ENG-MASTER     | 1                |