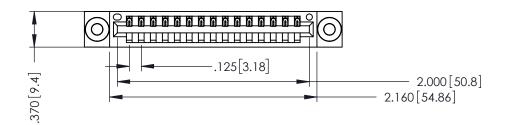

THIS IS A C.A.D. GENERATED DRAWING DO NOT MAKE MANUAL REVISIONS TO MASTER.

ISSUE NUMBER

ORIGINAL

1

INSULATOR MATERIAL: THERMOPLASTIC POLYESTER, UL 94V-0 CONTACT MATERIAL; COPPER, NICKEL, TIN ALLOY CA-725 CONTACT PLATING: GOLD ON THE MATING AREA, TIN-LEAD

ON THE CONTACT TAILS, NICKEL UNDERPLATE

346/396 SERIES CARD EDGE CONNECTOR PART NUMBER: 346-015-540-103

YOUR CONNECTION TO QUALITY & SERVICE

**EDAC INC** TORONTO, ONTARIO CANADA

THESE DRAWINGS AND SPECIFICATIONS ARE THE PROPERTY OF EDAC INC.,AND SHALL NOT BE REPRODUCED, OR COPIED OR USED AS THE BASIS FOR THE MANUFACTURE OR SALE OF APPARATUS WITHOUT WRITTEN PERMISSION.

| ACAD REFERENCE NO. | 346-ENG-MASTER   |
|--------------------|------------------|
| DRAWN: J.LEE       | DATE: APR. 22/09 |
| CHECKED:           | DATE:            |
| SCALE: 1:1         | SHEET 1 OF 2     |
| DRAWING NUMBER     | ISSUE            |
| 346-ENG-MASTER     | 1                |