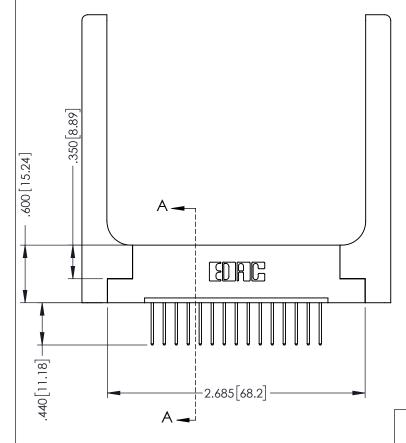

## 346/396 SERIES CARD EDGE CONNECTOR CONTACT CODE 555,556,558,559,560 DIMENSIONS

YOUR CONNECTION TO QUALITY & SERVICE

**EDAC INC** TORONTO, ONTARIO CANADA

THESE DRAWINGS AND SPECIFICATIONS ARE THE PROPERTY OF EDAC INC.,AND SHALL NOT BE REPRODUCED, OR COPIED OR USED AS THE BASIS FOR THE MANUFACTURE OR SALE OF APPARATUS WITHOUT WRITTEN PERMISSION.

|   | ACAD REFERENCE NO. | 346-ENG-MASTER   |
|---|--------------------|------------------|
|   | DRAWN: J.LEE       | DATE: APR. 22/09 |
| ) | CHECKED:           | DATE:            |
|   | SCALE: 1:1         | SHEET 2 OF 2     |
|   | DRAWING NUMBER     | ISSUE            |
|   | 346-ENG-MASTER     | 1                |