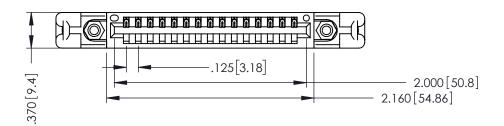

THIS IS A C.A.D. GENERATED DRAWING DO NOT MAKE MANUAL REVISIONS TO MASTER.

ISSUE NUMBER
ORIGINAL ①

.94V-0

INSULATOR MATERIAL: THERMOPLASTIC POLYESTER, UL 94V-0 CONTACT MATERIAL; COPPER, NICKEL, TIN ALLOY CA-725 CONTACT PLATING: GOLD ON THE MATING AREA, TIN-LEAD

ON THE CONTACT TAILS, NICKEL UNDERPLATE

346/396 SERIES CARD EDGE CONNECTOR PART NUMBER: 346-015-522-158

EDAC INC TORONTO, ONTARIO CANADA

THESE DRAWINGS AND SPECIFICATIONS
ARE THE PROPERTY OF EDAC INC.,AND
SHALL NOT BE REPRODUCED,OR COPIED
OR USED AS THE BASIS FOR THE
MANUFACTURE OR SALE OF APPARATUS
WITHOUT WRITTEN PERMISSION.

| ACAD REFERENCE NO. | 346-ENG-MASTER   |
|--------------------|------------------|
| DRAWN: J.LEE       | DATE: APR. 22/09 |
| CHECKED:           | DATE:            |
| SCALE: 1:1         | SHEET 1 OF 2     |
| DRAWING NUMBER     | ISSUE            |