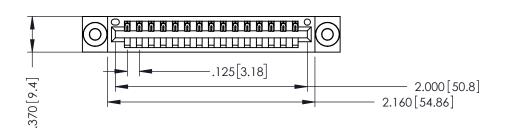

THIS IS A C.A.D. GENERATED DRAWING DO NOT MAKE MANUAL REVISIONS TO MASTER.

ISSUE NUMBER

ORIGINAL

1

INSULATOR MATERIAL: THERMOPLASTIC POLYESTER, UL 94V-0 CONTACT MATERIAL; COPPER, NICKEL, TIN ALLOY CA-725 CONTACT PLATING: GOLD ON THE MATING AREA, TIN-LEAD

ON THE CONTACT TAILS, NICKEL UNDERPLATE

346/396 SERIES CARD EDGE CONNECTOR PART NUMBER: 346-015-521-103

YOUR CONNECTION TO QUALITY & SERVICE

**EDAC INC** TORONTO, ONTARIO CANADA

THESE DRAWINGS AND SPECIFICATIONS ARE THE PROPERTY OF EDAC INC.,AND SHALL NOT BE REPRODUCED, OR COPIED OR USED AS THE BASIS FOR THE MANUFACTURE OR SALE OF APPARATUS WITHOUT WRITTEN PERMISSION.

| ACAD REFERENCE NO. | 346-ENG-MASTER   |
|--------------------|------------------|
| DRAWN: J.LEE       | DATE: APR. 22/09 |
| CHECKED:           | DATE:            |
| SCALE: 1:1         | SHEET 1 OF 2     |
| DRAWING NUMBER     | ISSUE            |