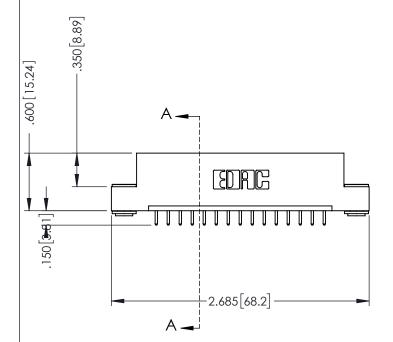

**SECTION A-A** 

.330 [8.38] Slot Depth .160 [4.06] Point of Contact

346-ENG-MASTER

ISSUE NUMBER ORIGINAL 1

## **Contact Code 555**

## **Contact Code 556**

INSULATOR MATERIAL: THERMOPLASTIC POLYESTER, UL 94V-0 CONTACT MATERIAL; COPPER, NICKEL, TIN ALLOY CA-725 CONTACT PLATING: GOLD ON THE MATING AREA, TIN-LEAD

ON THE CONTACT TAILS, NICKEL UNDERPLATE