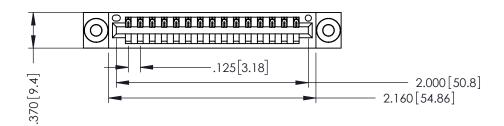

THIS IS A C.A.D. GENERATED DRAWING DO NOT MAKE MANUAL REVISIONS TO MASTER.

ISSUE NUMBER

ORIGINAL

1

.330 [8.38] Slot Depth .160 [4.06] Point of Contact

SECTION A-A

INSULATOR MATERIAL: THERMOPLASTIC POLYESTER, UL 94V-0 CONTACT MATERIAL; COPPER, NICKEL, TIN ALLOY CA-725 CONTACT PLATING: GOLD ON THE MATING AREA, TIN-LEAD

ON THE CONTACT TAILS, NICKEL UNDERPLATE

346/396 SERIES CARD EDGE CONNECTOR PART NUMBER: 346-015-520-103

YOUR CONNECTION TO QUALITY & SERVICE

**EDAC INC** TORONTO, ONTARIO CANADA

THESE DRAWINGS AND SPECIFICATIONS ARE THE PROPERTY OF EDAC INC.,AND SHALL NOT BE REPRODUCED, OR COPIED OR USED AS THE BASIS FOR THE MANUFACTURE OR SALE OF APPARATUS WITHOUT WRITTEN PERMISSION.

| ACAD REFERENCE NO. | 346-ENG-MASTER   |
|--------------------|------------------|
| DRAWN: J.LEE       | DATE: APR. 22/09 |
| CHECKED:           | DATE:            |
| SCALE: 1:1         | SHEET 1 OF 2     |
| DRAWING NUMBER     | ISSUE            |
| 346-ENG-MASTER     | 1                |