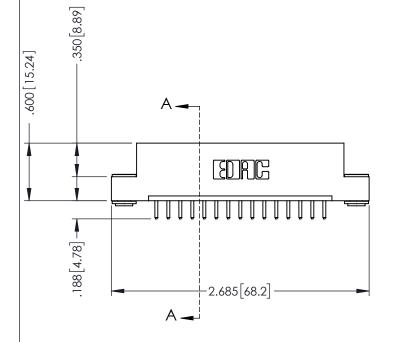

## **Contact Code 555**

## **Contact Code 556**

INSULATOR MATERIAL: THERMOPLASTIC POLYESTER, UL 94V-0 CONTACT MATERIAL; COPPER, NICKEL, TIN ALLOY CA-725 CONTACT PLATING: GOLD ON THE MATING AREA, TIN-LEAD

ON THE CONTACT TAILS, NICKEL UNDERPLATE

## 346/396 SERIES CARD EDGE CONNECTOR CONTACT CODE 555,556,558,559,560 DIMENSIONS

YOUR CONNECTION TO QUALITY & SERVICE

**EDAC INC** TORONTO, ONTARIO CANADA

THESE DRAWINGS AND SPECIFICATIONS ARE THE PROPERTY OF EDAC INC.,AND SHALL NOT BE REPRODUCED, OR COPIED OR USED AS THE BASIS FOR THE MANUFACTURE OR SALE OF APPARATUS WITHOUT WRITTEN PERMISSION.

|   | ACAD REFERENCE NO. | 346-ENG-MASTER   |
|---|--------------------|------------------|
|   | DRAWN: J.LEE       | DATE: APR. 22/09 |
| • | CHECKED:           | DATE:            |
|   | SCALE: 1:1         | SHEET 2 OF 2     |
|   | DRAWING NUMBER     | ISSUE            |
|   | 346-ENG-MASTER     | 1                |