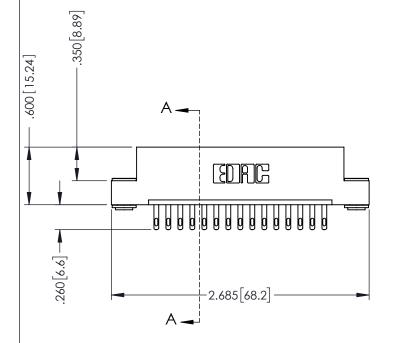

## **Contact Code 555**

## **Contact Code 556**

INSULATOR MATERIAL: THERMOPLASTIC POLYESTER, UL 94V-0 CONTACT MATERIAL; COPPER, NICKEL, TIN ALLOY CA-725 CONTACT PLATING: GOLD ON THE MATING AREA, TIN-LEAD

ON THE CONTACT TAILS, NICKEL UNDERPLATE

## 346/396 SERIES CARD EDGE CONNECTOR CONTACT CODE 555,556,558,559,560 DIMENSIONS

YOUR CONNECTION TO QUALITY & SERVICE

**EDAC INC** TORONTO, ONTARIO CANADA

THESE DRAWINGS AND SPECIFICATIONS ARE THE PROPERTY OF EDAC INC.,AND SHALL NOT BE REPRODUCED, OR COPIED OR USED AS THE BASIS FOR THE MANUFACTURE OR SALE OF APPARATUS WITHOUT WRITTEN PERMISSION.

|   | ACAD REFERENCE NO. | 346-ENG-MASTER   |
|---|--------------------|------------------|
|   | DRAWN: J.LEE       | DATE: APR. 22/09 |
| ) | CHECKED:           | DATE:            |
|   | SCALE: 1:1         | SHEET 2 OF 2     |
|   | DRAWING NUMBER     | ISSUE            |
|   | 346-ENG-MASTER     | 1                |