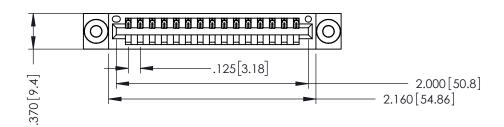

THIS IS A C.A.D. GENERATED DRAWING DO NOT MAKE MANUAL REVISIONS TO MASTER.

ISSUE NUMBER

ORIGINAL

1

.330 [8.38] Slot Depth .160 [4.06] Point of Contact

SECTION A-A

INSULATOR MATERIAL: THERMOPLASTIC POLYESTER, UL 94V-0 CONTACT MATERIAL; COPPER, NICKEL, TIN ALLOY CA-725 CONTACT PLATING: GOLD ON THE MATING AREA, TIN-LEAD

ON THE CONTACT TAILS, NICKEL UNDERPLATE

346/396 SERIES CARD EDGE CONNECTOR PART NUMBER: 346-015-500-103

YOUR CONNECTION TO QUALITY & SERVICE

**EDAC INC** TORONTO, ONTARIO CANADA

THESE DRAWINGS AND SPECIFICATIONS ARE THE PROPERTY OF EDAC INC.,AND SHALL NOT BE REPRODUCED, OR COPIED OR USED AS THE BASIS FOR THE MANUFACTURE OR SALE OF APPARATUS WITHOUT WRITTEN PERMISSION.

| ACAD REFERENCE NO. | 346-ENG-MASTER   |
|--------------------|------------------|
| DRAWN: J.LEE       | DATE: APR. 22/09 |
| CHECKED:           | DATE:            |
| SCALE: 1:1         | SHEET 1 OF 2     |
| DRAWING NUMBER     | ISSUE            |
| 346-ENG-MASTER     | 1                |