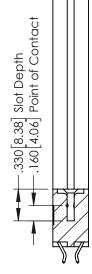

## **Contact Code 556**

INSULATOR MATERIAL: THERMOPLASTIC POLYESTER, UL 94V-0 CONTACT MATERIAL; COPPER, NICKEL, TIN ALLOY CA-725 CONTACT PLATING: GOLD ON THE MATING AREA, TIN-LEAD

ON THE CONTACT TAILS, NICKEL UNDERPLATE