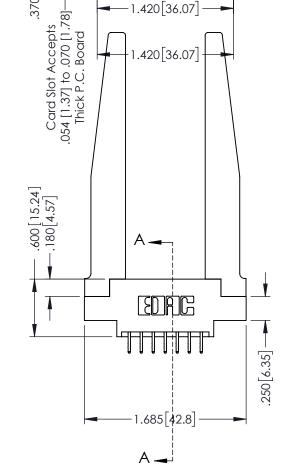

DRAWN: J.LEE DATE: APR. 22/09 CHECKED: DATE: SCALE: OF 2 1:1 SHEET 1 DRAWING NUMBER **ISSUE** 346-ENG-MASTER

ACAD REFERENCE NO.

.370 [9.4]

.125[3]18]

**-**1.000 [25.4] **-1.160**[29.46] 1.420 36.07

INSULATOR MATERIAL: THERMOPLASTIC POLYESTER, UL 94V-0 CONTACT MATERIAL; COPPER, NICKEL, TIN ALLOY CA-725 CONTACT PLATING: GOLD ON THE MATING AREA, TIN-LEAD ON THE CONTACT TAILS, NICKEL UNDERPLATE

## 346/396 SERIES CARD EDGE CONNECTOR CONTACT CODE 555,556,558,559,560 DIMENSIONS

YOUR CONNECTION TO QUALITY & SERVICE

**EDAC INC** TORONTO, ONTARIO CANADA

THESE DRAWINGS AND SPECIFICATIONS ARE THE PROPERTY OF EDAC INC.,AND SHALL NOT BE REPRODUCED, OR COPIED OR USED AS THE BASIS FOR THE MANUFACTURE OR SALE OF APPARATUS WITHOUT WRITTEN PERMISSION.