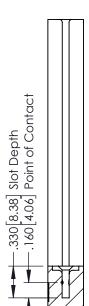

THIS IS A C.A.D. GENERATED DRAWING DO NOT MAKE MANUAL REVISIONS TO MASTER.



ISSUE NUMBER

ORIGINAL

1





**SECTION A-A** 

346-ENG-MASTER

346/396 SERIES CARD EDGE CONNECTOR PART NUMBER: 346-014-556-878

YOUR CONNECTION TO QUALITY & SERVICE

**EDAC INC** TORONTO, ONTARIO CANADA

THESE DRAWINGS AND SPECIFICATIONS ARE THE PROPERTY OF EDAC INC., AND SHALL NOT BE REPRODUCED, OR COPIED OR USED AS THE BASIS FOR THE MANUFACTURE OR SALE OF APPARATUS WITHOUT WRITTEN PERMISSION.

DRAWN: J.LEE DATE: APR. 22/09 CHECKED: DATE: SCALE: OF 2 1:1 SHEET 1 DRAWING NUMBER **ISSUE** 346-ENG-MASTER

ACAD REFERENCE NO.



.370 [9.4]

.125[3]18]

**-**1.000 [25.4] **-1.160**[29.46] 1.420 36.07

INSULATOR MATERIAL: THERMOPLASTIC POLYESTER, UL 94V-0 CONTACT MATERIAL; COPPER, NICKEL, TIN ALLOY CA-725 CONTACT PLATING: GOLD ON THE MATING AREA, TIN-LEAD ON THE CONTACT TAILS, NICKEL UNDERPLATE



ISSUE NUMBER ORIGINAL