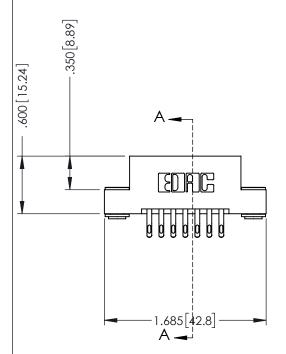

346-ENG-MASTER

.330 [8.38] Slot Depth .160 [4.06] Point of Contact

**SECTION A-A** 

ISSUE NUMBER ORIGINAL 1

## **Contact Code 555**

## **Contact Code 556**

INSULATOR MATERIAL: THERMOPLASTIC POLYESTER, UL 94V-0 CONTACT MATERIAL; COPPER, NICKEL, TIN ALLOY CA-725 CONTACT PLATING: GOLD ON THE MATING AREA, TIN-LEAD

ON THE CONTACT TAILS, NICKEL UNDERPLATE

## 346/396 SERIES CARD EDGE CONNECTOR CONTACT CODE 555,556,558,559,560 DIMENSIONS

YOUR CONNECTION TO QUALITY & SERVICE

**EDAC INC** TORONTO, ONTARIO CANADA

THESE DRAWINGS AND SPECIFICATIONS ARE THE PROPERTY OF EDAC INC.,AND SHALL NOT BE REPRODUCED, OR COPIED OR USED AS THE BASIS FOR THE MANUFACTURE OR SALE OF APPARATUS WITHOUT WRITTEN PERMISSION.

|  | ACAD REFERENCE NO. | 346-ENG-MASTER   |  |
|--|--------------------|------------------|--|
|  | DRAWN: J.LEE       | DATE: APR. 22/09 |  |
|  | CHECKED:           | DATE:            |  |
|  | SCALE: 1:1         | SHEET 2 OF 2     |  |
|  | DRAWING NUMBER     | ISSUE            |  |
|  | 346-ENG-MASTER     | 1                |  |