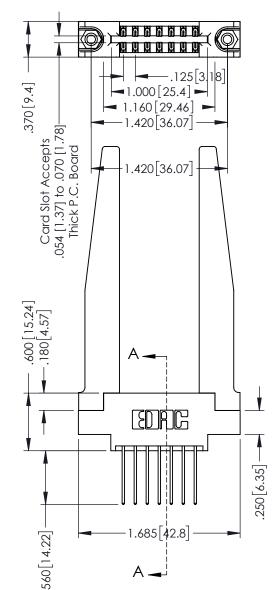

346/396 SERIES CARD EDGE CONNECTOR PART NUMBER: 346-014-540-878

YOUR CONNECTION TO QUALITY & SERVICE

**EDAC INC** TORONTO, ONTARIO CANADA

THESE DRAWINGS AND SPECIFICATIONS ARE THE PROPERTY OF EDAC INC., AND SHALL NOT BE REPRODUCED,OR COPIED OR USED AS THE BASIS FOR THE MANUFACTURE OR SALE OF APPARATUS WITHOUT WRITTEN PERMISSION.

THIS IS A C.A.D. GENERATED DRAWING DO NOT MAKE MANUAL REVISIONS TO MASTER.

ISSUE NUMBER

ORIGINAL

1

INSULATOR MATERIAL: THERMOPLASTIC POLYESTER, UL 94V-0 CONTACT MATERIAL; COPPER, NICKEL, TIN ALLOY CA-725 CONTACT PLATING: GOLD ON THE MATING AREA, TIN-LEAD ON THE CONTACT TAILS, NICKEL UNDERPLATE

Slot Depth Point of Contact

.330[8.38] : .160[4.06] |

346-ENG-MASTER

SECTION A-A

ISSUE NUMBER ORIGINAL 1