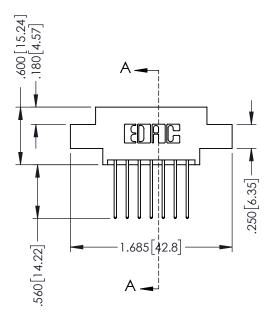

## 346/396 SERIES CARD EDGE CONNECTOR CONTACT CODE 555,556,558,559,560 DIMENSIONS

YOUR CONNECTION TO QUALITY & SERVICE

**EDAC INC** TORONTO, ONTARIO CANADA

THESE DRAWINGS AND SPECIFICATIONS ARE THE PROPERTY OF EDAC INC.,AND SHALL NOT BE REPRODUCED, OR COPIED OR USED AS THE BASIS FOR THE MANUFACTURE OR SALE OF APPARATUS WITHOUT WRITTEN PERMISSION.

## **Contact Code 555**

## **Contact Code 556**

INSULATOR MATERIAL: THERMOPLASTIC POLYESTER, UL 94V-0 CONTACT MATERIAL; COPPER, NICKEL, TIN ALLOY CA-725 CONTACT PLATING: GOLD ON THE MATING AREA, TIN-LEAD

ON THE CONTACT TAILS, NICKEL UNDERPLATE