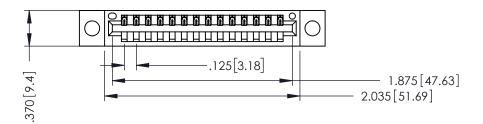

346/396 SERIES CARD EDGE CONNECTOR PART NUMBER: 346-014-540-604

YOUR CONNECTION TO QUALITY & SERVICE

**EDAC INC** TORONTO, ONTARIO CANADA

THESE DRAWINGS AND SPECIFICATIONS ARE THE PROPERTY OF EDAC INC., AND SHALL NOT BE REPRODUCED,OR COPIED OR USED AS THE BASIS FOR THE MANUFACTURE OR SALE OF APPARATUS WITHOUT WRITTEN PERMISSION.

| ACAD REFERENCE NO. | 346-ENG-MASTER   |
|--------------------|------------------|
| DRAWN: J.LEE       | DATE: APR. 22/09 |
| CHECKED:           | DATE:            |
| SCALE: 1:1         | SHEET 1 OF 2     |
| DRAWING NUMBER     | ISSUE            |
| 346-ENG-MASTER     | 1                |

THIS IS A C.A.D. GENERATED DRAWING DO NOT MAKE MANUAL REVISIONS TO MASTER.

ISSUE NUMBER

ORIGINAL

1

INSULATOR MATERIAL: THERMOPLASTIC POLYESTER, UL 94V-0 CONTACT MATERIAL; COPPER, NICKEL, TIN ALLOY CA-725 CONTACT PLATING: GOLD ON THE MATING AREA, TIN-LEAD ON THE CONTACT TAILS, NICKEL UNDERPLATE