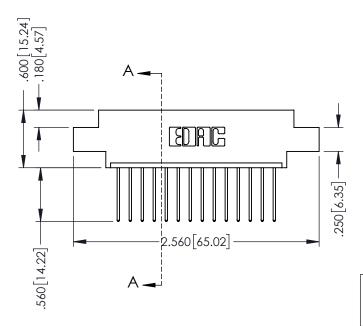

## 346/396 SERIES CARD EDGE CONNECTOR CONTACT CODE 555,556,558,559,560 DIMENSIONS

YOUR CONNECTION TO QUALITY & SERVICE

**EDAC INC** TORONTO, ONTARIO CANADA

THESE DRAWINGS AND SPECIFICATIONS ARE THE PROPERTY OF EDAC INC.,AND SHALL NOT BE REPRODUCED, OR COPIED OR USED AS THE BASIS FOR THE MANUFACTURE OR SALE OF APPARATUS WITHOUT WRITTEN PERMISSION.

|   | ACAD REFERENCE NO. | 346-ENG-MASTER   |
|---|--------------------|------------------|
|   | DRAWN: J.LEE       | DATE: APR. 22/09 |
| • | CHECKED:           | DATE:            |
|   | SCALE: 1:1         | SHEET 2 OF 2     |
|   | DRAWING NUMBER     | ISSUE            |
|   | 346-ENG-MASTER     | 1                |

.330 [8.38] Slot Depth .160 [4.06] Point of Contact

SECTION A-A

ISSUE NUMBER ORIGINAL 1