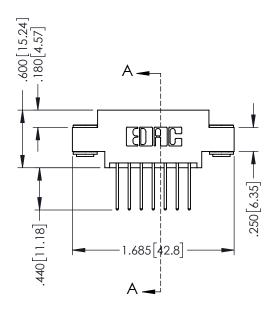

## 346/396 SERIES CARD EDGE CONNECTOR CONTACT CODE 555,556,558,559,560 DIMENSIONS

YOUR CONNECTION TO QUALITY & SERVICE

**EDAC INC** TORONTO, ONTARIO CANADA

THESE DRAWINGS AND SPECIFICATIONS ARE THE PROPERTY OF EDAC INC.,AND SHALL NOT BE REPRODUCED, OR COPIED OR USED AS THE BASIS FOR THE MANUFACTURE OR SALE OF APPARATUS WITHOUT WRITTEN PERMISSION.

|   | ACAD REFERENCE NO. | 346-ENG-MASTER   |
|---|--------------------|------------------|
|   | DRAWN: J.LEE       | DATE: APR. 22/09 |
| • | CHECKED:           | DATE:            |
|   | SCALE: 1:1         | SHEET 2 OF 2     |
|   | DRAWING NUMBER     | ISSUE            |
|   | 346-ENG-MASTER     | 1                |