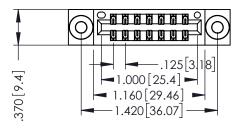

346/396 SERIES CARD EDGE CONNECTOR PART NUMBER: 346-014-522-803

YOUR CONNECTION TO QUALITY & SERVICE

**EDAC INC** TORONTO, ONTARIO CANADA

THESE DRAWINGS AND SPECIFICATIONS ARE THE PROPERTY OF EDAC INC., AND SHALL NOT BE REPRODUCED,OR COPIED OR USED AS THE BASIS FOR THE MANUFACTURE OR SALE OF APPARATUS WITHOUT WRITTEN PERMISSION.

| ACAD REFERENCE NO. | 346-ENG-MASTER   |
|--------------------|------------------|
| DRAWN: J.LEE       | DATE: APR. 22/09 |
| CHECKED:           | DATE:            |
| SCALE: 1:1         | SHEET 1 OF 2     |
| DRAWING NUMBER     | ISSUE            |
| 346-ENG-MASTE      | R 1              |