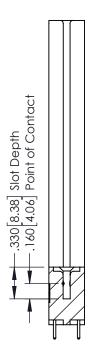

## **Contact Code 555**

## **Contact Code 556**

INSULATOR MATERIAL: THERMOPLASTIC POLYESTER, UL 94V-0 CONTACT MATERIAL; COPPER, NICKEL, TIN ALLOY CA-725 CONTACT PLATING: GOLD ON THE MATING AREA, TIN-LEAD

ON THE CONTACT TAILS, NICKEL UNDERPLATE