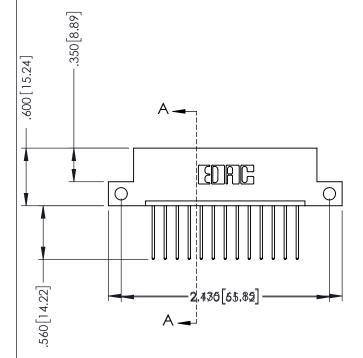

## 346/396 SERIES CARD EDGE CONNECTOR CONTACT CODE 555,556,558,559,560 DIMENSIONS

YOUR CONNECTION TO QUALITY & SERVICE

**EDAC INC** TORONTO, ONTARIO CANADA

THESE DRAWINGS AND SPECIFICATIONS ARE THE PROPERTY OF EDAC INC.,AND SHALL NOT BE REPRODUCED, OR COPIED OR USED AS THE BASIS FOR THE MANUFACTURE OR SALE OF APPARATUS WITHOUT WRITTEN PERMISSION.

## **Contact Code 555**

## **Contact Code 556**

INSULATOR MATERIAL: THERMOPLASTIC POLYESTER, UL 94V-0 CONTACT MATERIAL; COPPER, NICKEL, TIN ALLOY CA-725 CONTACT PLATING: GOLD ON THE MATING AREA, TIN-LEAD

ON THE CONTACT TAILS, NICKEL UNDERPLATE