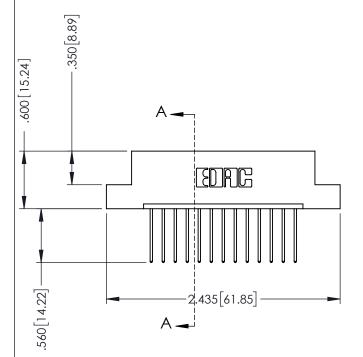

.330 [8.38] Slot Depth .160 [4.06] Point of Contact

**SECTION A-A** 

ISSUE NUMBER ORIGINAL 1

## **Contact Code 555**

## **Contact Code 556**

INSULATOR MATERIAL: THERMOPLASTIC POLYESTER, UL 94V-0 CONTACT MATERIAL; COPPER, NICKEL, TIN ALLOY CA-725 CONTACT PLATING: GOLD ON THE MATING AREA, TIN-LEAD

ON THE CONTACT TAILS, NICKEL UNDERPLATE

## 346/396 SERIES CARD EDGE CONNECTOR CONTACT CODE 555,556,558,559,560 DIMENSIONS

YOUR CONNECTION TO QUALITY & SERVICE

**EDAC INC** TORONTO, ONTARIO CANADA

THESE DRAWINGS AND SPECIFICATIONS ARE THE PROPERTY OF EDAC INC.,AND SHALL NOT BE REPRODUCED, OR COPIED OR USED AS THE BASIS FOR THE MANUFACTURE OR SALE OF APPARATUS WITHOUT WRITTEN PERMISSION.

|  | ACAD REFERENCE NO. | 346-ENG-MASTER   |  |
|--|--------------------|------------------|--|
|  | DRAWN: J.LEE       | DATE: APR. 22/09 |  |
|  | CHECKED:           | DATE:            |  |
|  | SCALE: 1:1         | SHEET 2 OF 2     |  |
|  | DRAWING NUMBER     | ISSUE            |  |
|  | 346-ENG-MASTER     | 1                |  |