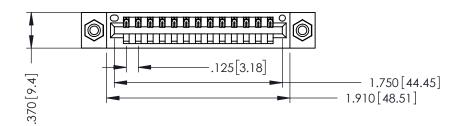

THIS IS A C.A.D. GENERATED DRAWING DO NOT MAKE MANUAL REVISIONS TO MASTER.

ISSUE NUMBER 1 ORIGINAL

- INSULATOR MATERIAL: THERMOPLASTIC POLYESTER, UL 94V-0 CONTACT MATERIAL; COPPER, NICKEL, TIN ALLOY CA-725 CONTACT PLATING: GOLD ON THE MATING AREA, TIN-LEAD
  - ON THE CONTACT TAILS, NICKEL UNDERPLATE

| 346/396 SERIES CARD EDGE CONNECTOR |
|------------------------------------|
| PART NUMBER: 346-013-540-108       |

YOUR CONNECTION TO QUALITY & SERVICE

**EDAC INC** TORONTO, ONTARIO CANADA

THESE DRAWINGS AND SPECIFICATIONS ARE THE PROPERTY OF EDAC INC.,AND SHALL NOT BE REPRODUCED, OR COPIED OR USED AS THE BASIS FOR THE MANUFACTURE OR SALE OF APPARATUS WITHOUT WRITTEN PERMISSION.

| ACAD REFERENCE NO. |       | 346-ENG-MASTER |           |
|--------------------|-------|----------------|-----------|
| DRAWN:             | J.LEE | DATE: AF       | PR. 22/09 |
| CHECKED:           |       | DATE:          |           |
| SCALE:             | 1:1   | SHEET          | OF 2      |
| DRAWING NUMBER     |       |                | ISSUE     |
| 346-ENG-MASTER     |       |                | 1         |