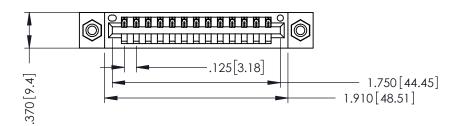

THIS IS A C.A.D. GENERATED DRAWING DO NOT MAKE MANUAL REVISIONS TO MASTER.

ISSUE NUMBER

ORIGINAL

1

INSULATOR MATERIAL: THERMOPLASTIC POLYESTER, UL 94V-0
CONTACT MATERIAL; COPPER, NICKEL, TIN ALLOY CA-725
CONTACT PLATING: GOLD ON THE MATING AREA, TIN-LEAD

ON THE CONTACT TAILS, NICKEL UNDERPLATE

346/396 SERIES CARD EDGE CONNECTOR PART NUMBER: 346-013-522-108

EDAC INC TORONTO, ONTARIO CANADA

YOUR CONNECTION TO QUALITY & SERVICE

THESE DRAWINGS AND SPECIFICATIONS ARE THE PROPERTY OF EDAC INC., AND SHALL NOT BE REPRODUCED, OR COPIED OR USED AS THE BASIS FOR THE MANUFACTURE OR SALE OF APPARATUS WITHOUT WRITTEN PERMISSION.

| ACAD REFERENCE NO. | 346-ENG-MASTER   |
|--------------------|------------------|
| DRAWN: J.LEE       | DATE: APR. 22/09 |
| CHECKED:           | DATE:            |
| SCALE: 1:1         | SHEET 1 OF 2     |
| DRAWING NUMBER     | ISSUE            |
| 346-FNG-MASTER     | 1                |