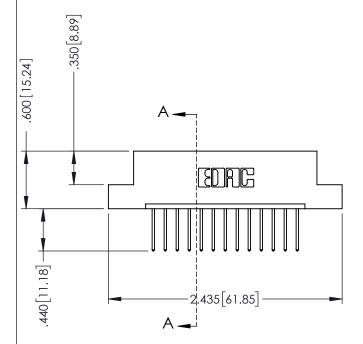

## **Contact Code 555**

## **Contact Code 556**

INSULATOR MATERIAL: THERMOPLASTIC POLYESTER, UL 94V-0 CONTACT MATERIAL; COPPER, NICKEL, TIN ALLOY CA-725 CONTACT PLATING: GOLD ON THE MATING AREA, TIN-LEAD

ON THE CONTACT TAILS, NICKEL UNDERPLATE

## 346/396 SERIES CARD EDGE CONNECTOR CONTACT CODE 555,556,558,559,560 DIMENSIONS

YOUR CONNECTION TO QUALITY & SERVICE

**EDAC INC** TORONTO, ONTARIO CANADA

THESE DRAWINGS AND SPECIFICATIONS ARE THE PROPERTY OF EDAC INC.,AND SHALL NOT BE REPRODUCED, OR COPIED OR USED AS THE BASIS FOR THE MANUFACTURE OR SALE OF APPARATUS WITHOUT WRITTEN PERMISSION.

|   | ACAD REFERENCE NO. | 346-ENG-MASTER   |
|---|--------------------|------------------|
|   | DRAWN: J.LEE       | DATE: APR. 22/09 |
| ) | CHECKED:           | DATE:            |
|   | SCALE: 1:1         | SHEET 2 OF 2     |
|   | DRAWING NUMBER     | ISSUE            |
|   | 346-ENG-MASTER     | 1                |