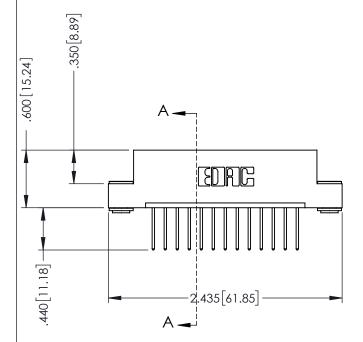

.330 [8.38] Slot Depth .160 [4.06] Point of Contact

346-ENG-MASTER

**SECTION A-A** 

ISSUE NUMBER ORIGINAL 1

|  | ACAD REFERENCE NO. | 346-ENG-MASTER   |  |
|--|--------------------|------------------|--|
|  | DRAWN: J.LEE       | DATE: APR. 22/09 |  |
|  | CHECKED:           | DATE:            |  |
|  | SCALE: 1:1         | SHEET 2 OF 2     |  |
|  | DRAWING NUMBER     | ISSUE            |  |
|  | 346-ENG-MASTER     | 1                |  |