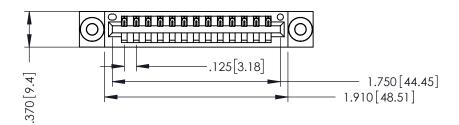

346/396 SERIES CARD EDGE CONNECTOR PART NUMBER: 346-013-522-103

YOUR CONNECTION TO QUALITY & SERVICE

**EDAC INC** TORONTO, ONTARIO CANADA

THESE DRAWINGS AND SPECIFICATIONS ARE THE PROPERTY OF EDAC INC.,AND SHALL NOT BE REPRODUCED,OR COPIED OR USED AS THE BASIS FOR THE MANUFACTURE OR SALE OF APPARATUS WITHOUT WRITTEN PERMISSION.

| ACAD REFERENCE NO. |      | 346-ENG-MASTER |           |
|--------------------|------|----------------|-----------|
| DRAWN: J.          | .LEE | DATE: AF       | PR. 22/09 |
| CHECKED:           |      | DATE:          |           |
| SCALE:             | 1:1  | SHEET 1        | OF 2      |
| DRAWING NUM        | MBER |                | ISSUE     |
| 0.47 ENIO 1446TED  |      |                |           |