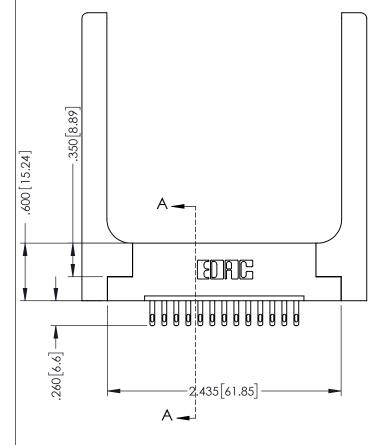

346-ENG-MASTER

SECTION A-A

ISSUE NUMBER ORIGINAL 1

## 346/396 SERIES CARD EDGE CONNECTOR CONTACT CODE 555,556,558,559,560 DIMENSIONS

YOUR CONNECTION TO QUALITY & SERVICE

**EDAC INC** TORONTO, ONTARIO CANADA

THESE DRAWINGS AND SPECIFICATIONS ARE THE PROPERTY OF EDAC INC.,AND SHALL NOT BE REPRODUCED, OR COPIED OR USED AS THE BASIS FOR THE MANUFACTURE OR SALE OF APPARATUS WITHOUT WRITTEN PERMISSION.

|  | ACAD REFERENCE NO. | 346-ENG-MASTER   |  |
|--|--------------------|------------------|--|
|  | DRAWN: J.LEE       | DATE: APR. 22/09 |  |
|  | CHECKED:           | DATE:            |  |
|  | SCALE: 1:1         | SHEET 2 OF 2     |  |
|  | DRAWING NUMBER     | ISSUE            |  |
|  | 346-ENG-MASTER     | 1                |  |