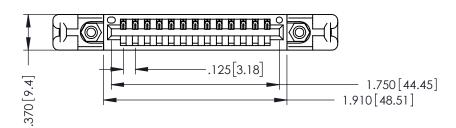

THIS IS A C.A.D. GENERATED DRAWING DO NOT MAKE MANUAL REVISIONS TO MASTER.

ISSUE NUMBER

ORIGINAL

1

INSULATOR MATERIAL: THERMOPLASTIC POLYESTER, UL 94V-0 CONTACT MATERIAL; COPPER, NICKEL, TIN ALLOY CA-725 CONTACT PLATING: GOLD ON THE MATING AREA, TIN-LEAD

ON THE CONTACT TAILS, NICKEL UNDERPLATE

346/396 SERIES CARD EDGE CONNECTOR PART NUMBER: 346-013-500-158

YOUR CONNECTION TO QUALITY & SERVICE

**EDAC INC** TORONTO, ONTARIO CANADA

THESE DRAWINGS AND SPECIFICATIONS ARE THE PROPERTY OF EDAC INC.,AND SHALL NOT BE REPRODUCED,OR COPIED OR USED AS THE BASIS FOR THE MANUFACTURE OR SALE OF APPARATUS WITHOUT WRITTEN PERMISSION.

| ACAD REFERENCE NO. |       | 346-ENG-MASTER |           |
|--------------------|-------|----------------|-----------|
| DRAWN:             | J.LEE | DATE: AF       | PR. 22/09 |
| CHECKED:           |       | DATE:          |           |
| SCALE:             | 1:1   | SHEET 1        | OF 2      |
| DRAWING NU         |       | ISSUE          |           |