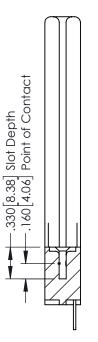

## **Contact Code 555**

## **Contact Code 556**

INSULATOR MATERIAL: THERMOPLASTIC POLYESTER, UL 94V-0 CONTACT MATERIAL; COPPER, NICKEL, TIN ALLOY CA-725 CONTACT PLATING: GOLD ON THE MATING AREA, TIN-LEAD

ON THE CONTACT TAILS, NICKEL UNDERPLATE