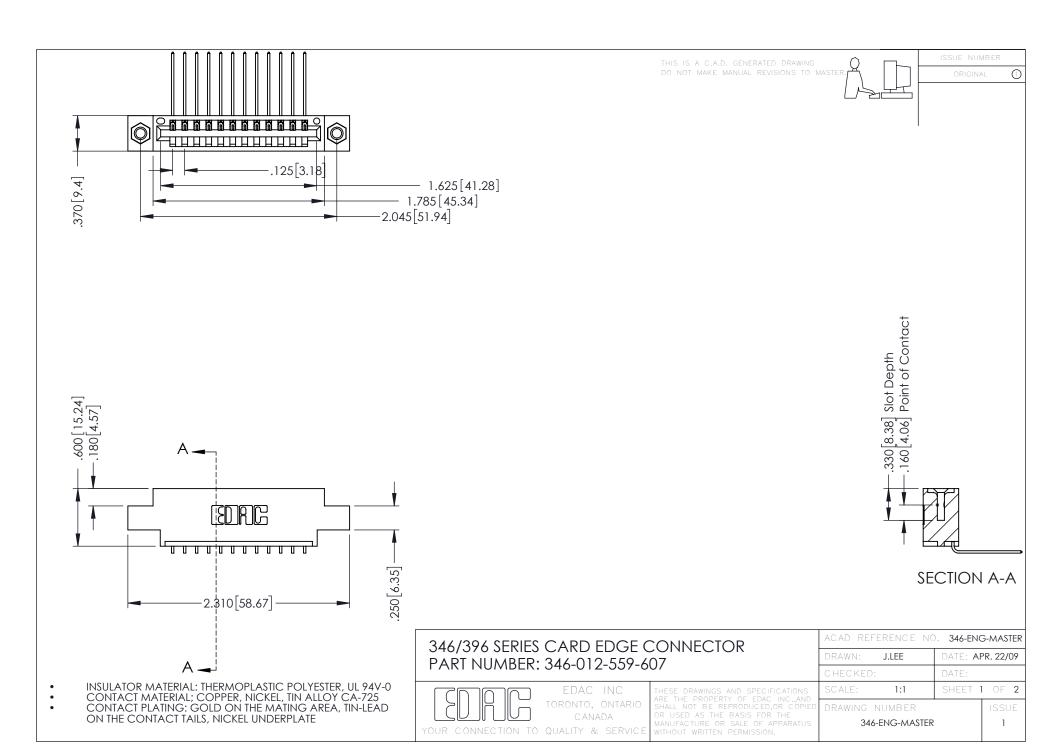

**Contact Code 555** 

**Contact Code 556** 

INSULATOR MATERIAL: THERMOPLASTIC POLYESTER, UL 94V-0 CONTACT MATERIAL; COPPER, NICKEL, TIN ALLOY CA-725

CONTACT PLATING: GOLD ON THE MATING AREA, TIN-LEAD ON THE CONTACT TAILS, NICKEL UNDERPLATE

## 346/396 SERIES CARD EDGE CONNECTOR CONTACT CODE 555,556,558,559,560 DIMENSIONS

YOUR CONNECTION TO QUALITY & SERVICE

|   | ACAD REFERENCE NO. 346-ENG-MASTER |                  |
|---|-----------------------------------|------------------|
|   | DRAWN: J.LEE                      | DATE: APR. 22/09 |
|   | CHECKED:                          | DATE:            |
|   | SCALE: 1:1                        | SHEET 2 OF 2     |
| D | DRAWING NUMBER                    | ISSUE            |

346-ENG-MASTER