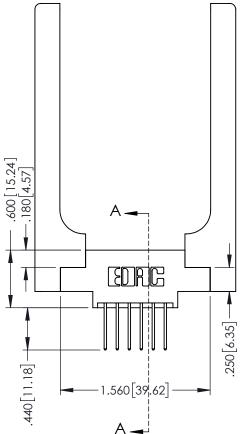

## 346/396 SERIES CARD EDGE CONNECTOR CONTACT CODE 555,556,558,559,560 DIMENSIONS

YOUR CONNECTION TO QUALITY & SERVICE

**EDAC INC** TORONTO, ONTARIO CANADA

THESE DRAWINGS AND SPECIFICATIONS ARE THE PROPERTY OF EDAC INC.,AND SHALL NOT BE REPRODUCED, OR COPIED OR USED AS THE BASIS FOR THE MANUFACTURE OR SALE OF APPARATUS WITHOUT WRITTEN PERMISSION.

|   | ACAD REFERENCE NO. | 346-ENG-MASTER   |
|---|--------------------|------------------|
|   | DRAWN: J.LEE       | DATE: APR. 22/09 |
| • | CHECKED:           | DATE:            |
|   | SCALE: 1:1         | SHEET 2 OF 2     |
|   | DRAWING NUMBER     | ISSUE            |
|   | 346-ENG-MASTER     | 1                |

SECTION A-A

346-ENG-MASTER

Slot Depth Point of Contact .330[8.38] : .160[4.06]

ISSUE NUMBER ORIGINAL 1