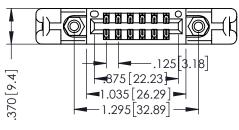

346/396 SERIES CARD EDGE CONNECTOR PART NUMBER: 346-012-522-858

YOUR CONNECTION TO QUALITY & SERVICE

**EDAC INC** TORONTO, ONTARIO CANADA

THESE DRAWINGS AND SPECIFICATIONS ARE THE PROPERTY OF EDAC INC.,AND SHALL NOT BE REPRODUCED,OR COPIED OR USED AS THE BASIS FOR THE MANUFACTURE OR SALE OF APPARATUS WITHOUT WRITTEN PERMISSION.

| ACAD REFERENCE N | O. 346-ENG-MASTER |
|------------------|-------------------|
| DRAWN: J.LEE     | DATE: APR. 22/09  |
| CHECKED:         | DATE:             |
| SCALE: 1:1       | SHEET 1 OF 2      |
| DRAWING NUMBER   | ISSUE             |

THIS IS A C.A.D. GENERATED DRAWING DO NOT MAKE MANUAL REVISIONS TO MASTER.

ISSUE NUMBER

ORIGINAL

1

INSULATOR MATERIAL: THERMOPLASTIC POLYESTER, UL 94V-0 CONTACT MATERIAL; COPPER, NICKEL, TIN ALLOY CA-725 CONTACT PLATING: GOLD ON THE MATING AREA, TIN-LEAD ON THE CONTACT TAILS, NICKEL UNDERPLATE