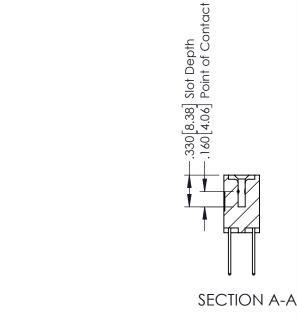

## **Contact Code 555**

## **Contact Code 556**

INSULATOR MATERIAL: THERMOPLASTIC POLYESTER, UL 94V-0 CONTACT MATERIAL; COPPER, NICKEL, TIN ALLOY CA-725 CONTACT PLATING: GOLD ON THE MATING AREA, TIN-LEAD

ON THE CONTACT TAILS, NICKEL UNDERPLATE