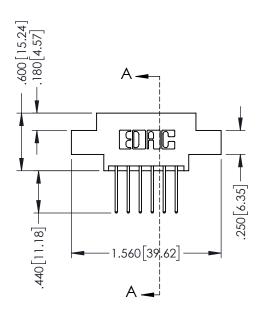

346/396 SERIES CARD EDGE CONNECTOR PART NUMBER: 346-012-522-808

YOUR CONNECTION TO QUALITY & SERVICE

**EDAC INC** TORONTO, ONTARIO CANADA

THESE DRAWINGS AND SPECIFICATIONS ARE THE PROPERTY OF EDAC INC., AND SHALL NOT BE REPRODUCED,OR COPIED OR USED AS THE BASIS FOR THE MANUFACTURE OR SALE OF APPARATUS WITHOUT WRITTEN PERMISSION.

THIS IS A C.A.D. GENERATED DRAWING DO NOT MAKE MANUAL REVISIONS TO MASTER.

ISSUE NUMBER

ORIGINAL

1

INSULATOR MATERIAL: THERMOPLASTIC POLYESTER, UL 94V-0 CONTACT MATERIAL; COPPER, NICKEL, TIN ALLOY CA-725 CONTACT PLATING: GOLD ON THE MATING AREA, TIN-LEAD ON THE CONTACT TAILS, NICKEL UNDERPLATE