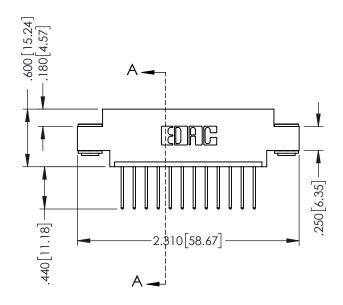

## **Contact Code 555**

## **Contact Code 556**

INSULATOR MATERIAL: THERMOPLASTIC POLYESTER, UL 94V-0 CONTACT MATERIAL; COPPER, NICKEL, TIN ALLOY CA-725 CONTACT PLATING: GOLD ON THE MATING AREA, TIN-LEAD

ON THE CONTACT TAILS, NICKEL UNDERPLATE

## 346/396 SERIES CARD EDGE CONNECTOR CONTACT CODE 555,556,558,559,560 DIMENSIONS

YOUR CONNECTION TO QUALITY & SERVICE

**EDAC INC** TORONTO, ONTARIO CANADA

THESE DRAWINGS AND SPECIFICATIONS ARE THE PROPERTY OF EDAC INC.,AND SHALL NOT BE REPRODUCED, OR COPIED OR USED AS THE BASIS FOR THE MANUFACTURE OR SALE OF APPARATUS WITHOUT WRITTEN PERMISSION.

|   | ACAD REFERENCE NO. | 346-ENG-MASTER   |  |
|---|--------------------|------------------|--|
|   | DRAWN: J.LEE       | DATE: APR. 22/09 |  |
| • | CHECKED:           | DATE:            |  |
|   | SCALE: 1:1         | SHEET 2 OF 2     |  |
|   | DRAWING NUMBER     | ISSUE            |  |
|   | 346-ENG-MASTER     | 1                |  |