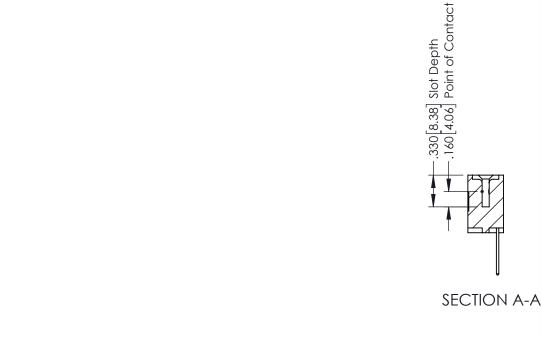

## 346/396 SERIES CARD EDGE CONNECTOR CONTACT CODE 555,556,558,559,560 DIMENSIONS

YOUR CONNECTION TO QUALITY & SERVICE

**EDAC INC** TORONTO, ONTARIO CANADA

THESE DRAWINGS AND SPECIFICATIONS ARE THE PROPERTY OF EDAC INC.,AND SHALL NOT BE REPRODUCED, OR COPIED OR USED AS THE BASIS FOR THE MANUFACTURE OR SALE OF APPARATUS WITHOUT WRITTEN PERMISSION.

|   | ACAD REFERENCE NO. | 346-ENG-MASTER   |  |
|---|--------------------|------------------|--|
|   | DRAWN: J.LEE       | DATE: APR. 22/09 |  |
| • | CHECKED:           | DATE:            |  |
|   | SCALE: 1:1         | SHEET 2 OF 2     |  |
|   | DRAWING NUMBER     | ISSUE            |  |
|   | 346-ENG-MASTER     | 1                |  |