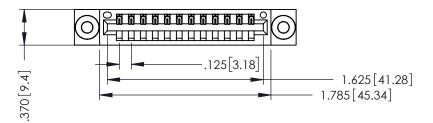

346/396 SERIES CARD EDGE CONNECTOR PART NUMBER: 346-012-522-603

YOUR CONNECTION TO QUALITY & SERVICE

**EDAC INC** TORONTO, ONTARIO CANADA

THESE DRAWINGS AND SPECIFICATIONS ARE THE PROPERTY OF EDAC INC., AND SHALL NOT BE REPRODUCED,OR COPIED OR USED AS THE BASIS FOR THE MANUFACTURE OR SALE OF APPARATUS WITHOUT WRITTEN PERMISSION.

|  | ACAD REFERENCE NO. |       | 346-ENG-MASTER |           |
|--|--------------------|-------|----------------|-----------|
|  | DRAWN:             | J.LEE | DATE: AF       | PR. 22/09 |
|  | CHECKED:           |       | DATE:          |           |
|  | SCALE:             | 1:1   | SHEET          | OF 2      |
|  | DRAWING NUMBER     |       |                | ISSUE     |

346-ENG-MASTER

ISSUE NUMBER ORIGINAL 1