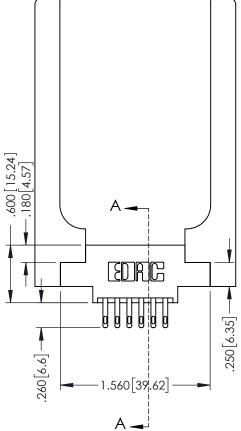

Slot Depth Point of Contact .330[8.38] : .160[4.06]

SECTION A-A

ISSUE NUMBER ORIGINAL 1

## **Contact Code 555**

## **Contact Code 556**

INSULATOR MATERIAL: THERMOPLASTIC POLYESTER, UL 94V-0 CONTACT MATERIAL; COPPER, NICKEL, TIN ALLOY CA-725 CONTACT PLATING: GOLD ON THE MATING AREA, TIN-LEAD

ON THE CONTACT TAILS, NICKEL UNDERPLATE

## 346/396 SERIES CARD EDGE CONNECTOR CONTACT CODE 555,556,558,559,560 DIMENSIONS

YOUR CONNECTION TO QUALITY & SERVICE

**EDAC INC** TORONTO, ONTARIO CANADA

THESE DRAWINGS AND SPECIFICATIONS ARE THE PROPERTY OF EDAC INC.,AND SHALL NOT BE REPRODUCED, OR COPIED OR USED AS THE BASIS FOR THE MANUFACTURE OR SALE OF APPARATUS WITHOUT WRITTEN PERMISSION.

|   | ACAD REFERENCE NO. | 346-ENG-MASTER   |
|---|--------------------|------------------|
|   | DRAWN: J.LEE       | DATE: APR. 22/09 |
| • | CHECKED:           | DATE:            |
|   | SCALE: 1:1         | SHEET 2 OF 2     |
|   | DRAWING NUMBER     | ISSUE            |
|   | 346-ENG-MASTER     | 1                |