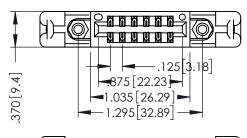

THIS IS A C.A.D. GENERATED DRAWING DO NOT MAKE MANUAL REVISIONS TO MASTER.

ISSUE NUMBER

ORIGINAL

1

INSULATOR MATERIAL: THERMOPLASTIC POLYESTER, UL 94V-0 CONTACT MATERIAL; COPPER, NICKEL, TIN ALLOY CA-725 CONTACT PLATING: GOLD ON THE MATING AREA, TIN-LEAD ON THE CONTACT TAILS, NICKEL UNDERPLATE

346/396 SERIES CARD EDGE CONNECTOR PART NUMBER: 346-012-500-858

YOUR CONNECTION TO QUALITY & SERVICE

**EDAC INC** TORONTO, ONTARIO CANADA

THESE DRAWINGS AND SPECIFICATIONS ARE THE PROPERTY OF EDAC INC., AND SHALL NOT BE REPRODUCED,OR COPIED OR USED AS THE BASIS FOR THE MANUFACTURE OR SALE OF APPARATUS WITHOUT WRITTEN PERMISSION.

| ACAD REFERENCE NO. | 346-ENG-MASTER   |
|--------------------|------------------|
| DRAWN: J.LEE       | DATE: APR. 22/09 |
| CHECKED:           | DATE:            |
| SCALE: 1:1         | SHEET 1 OF 2     |
| DRAWING NUMBER     | ISSUE            |
| 346-ENG-MASTER     | 1                |