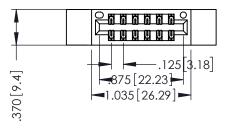

346/396 SERIES CARD EDGE CONNECTOR PART NUMBER: 346-012-500-812

YOUR CONNECTION TO QUALITY & SERVICE

**EDAC INC** TORONTO, ONTARIO CANADA

THESE DRAWINGS AND SPECIFICATIONS ARE THE PROPERTY OF EDAC INC., AND SHALL NOT BE REPRODUCED,OR COPIED OR USED AS THE BASIS FOR THE MANUFACTURE OR SALE OF APPARATUS WITHOUT WRITTEN PERMISSION.

THIS IS A C.A.D. GENERATED DRAWING DO NOT MAKE MANUAL REVISIONS TO MASTER.

ISSUE NUMBER

ORIGINAL

1

INSULATOR MATERIAL: THERMOPLASTIC POLYESTER, UL 94V-0 CONTACT MATERIAL; COPPER, NICKEL, TIN ALLOY CA-725 CONTACT PLATING: GOLD ON THE MATING AREA, TIN-LEAD ON THE CONTACT TAILS, NICKEL UNDERPLATE