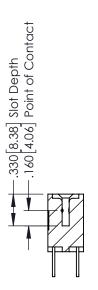

ATING: GOLD ON THE MATING AREA, TIN-LEAD ON THE CONTACT TAILS, NICKEL UNDERPLATE

346/396 SERIES CARD EDGE CONNECTOR PART NUMBER: 346-012-500-812

YOUR CONNECTION TO QUALITY & SERVICE

**EDAC INC** TORONTO, ONTARIO CANADA

THESE DRAWINGS AND SPECIFICATIONS ARE THE PROPERTY OF EDAC INC., AND SHALL NOT BE REPRODUCED,OR COPIED OR USED AS THE BASIS FOR THE MANUFACTURE OR SALE OF APPARATUS WITHOUT WRITTEN PERMISSION.

|  | ACAD REFERENCE NO. |       | 346-ENG-MASTER   |       |
|--|--------------------|-------|------------------|-------|
|  | DRAWN:             | J.LEE | DATE: APR. 22/09 |       |
|  | CHECKED:           |       | DATE:            |       |
|  | SCALE:             | 1:1   | SHEET            | OF 2  |
|  | DRAWING NUMBER     |       |                  | ISSUE |

346-ENG-MASTER



SECTION A-A



ISSUE NUMBER ORIGINAL 1



## **Contact Code 555**

## **Contact Code 556**



INSULATOR MATERIAL: THERMOPLASTIC POLYESTER, UL 94V-0 CONTACT MATERIAL; COPPER, NICKEL, TIN ALLOY CA-725 CONTACT PLATING: GOLD ON THE MATING AREA, TIN-LEAD

ON THE CONTACT TAILS, NICKEL UNDERPLATE

## 346/396 SERIES CARD EDGE CONNECTOR CONTACT CODE 555,556,558,559,560 DIMENSIONS

YOUR CONNECTION TO QUALITY & SERVICE

**EDAC INC** TORONTO, ONTARIO CANADA

THESE DRAWINGS AND SPECIFICATIONS ARE THE PROPERTY OF EDAC INC.,AND SHALL NOT BE REPRODUCED, OR COPIED OR USED AS THE BASIS FOR THE MANUFACTURE OR SALE OF APPARATUS WITHOUT WRITTEN PERMISSION.

|  | ACAD REFERENCE NO. | 346-ENG-MASTER   |  |
|--|--------------------|------------------|--|
|  | DRAWN: J.LEE       | DATE: APR. 22/09 |  |
|  | CHEC