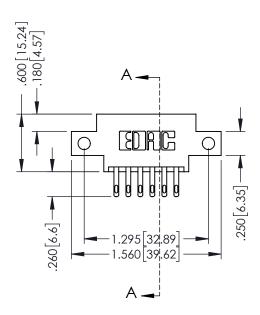

346/396 SERIES CARD EDGE CONNECTOR PART NUMBER: 346-012-500-812

YOUR CONNECTION TO QUALITY & SERVICE

**EDAC INC** TORONTO, ONTARIO CANADA

THESE DRAWINGS AND SPECIFICATIONS ARE THE PROPERTY OF EDAC INC., AND SHALL NOT BE REPRODUCED,OR COPIED OR USED AS THE BASIS FOR THE MANUFACTURE OR SALE OF APPARATUS WITHOUT WRITTEN PERMISSION.

THIS IS A C.A.D. GENERATED DRAWING DO NOT MAKE MANUAL REVISIONS TO MASTER.

ISSUE NUMBER

ORIGINAL

1

INSULATOR MATERIAL: THERMOPLASTIC POLYESTER, UL 94V-0 CONTACT MATERIAL; COPPER, NICKEL, TIN ALLOY CA-725 CONTACT PLATING: GOLD ON THE MATING AREA, TIN-LEAD ON THE CONTACT TAILS, NICKEL UNDERPLATE