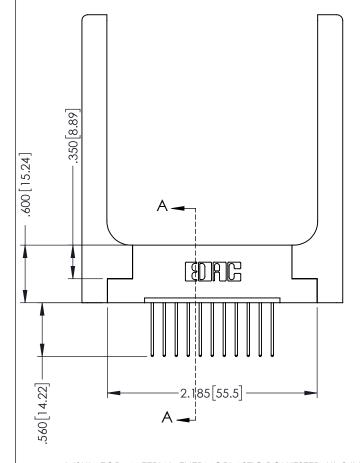

Slot Depth Point of Contact .330[8.38] : .160[4.06] |

SECTION A-A

ISSUE NUMBER ORIGINAL 1

## **Contact Code 555**

## **Contact Code 556**

INSULATOR MATERIAL: THERMOPLASTIC POLYESTER, UL 94V-0 CONTACT MATERIAL; COPPER, NICKEL, TIN ALLOY CA-725 CONTACT PLATING: GOLD ON THE MATING AREA, TIN-LEAD

ON THE CONTACT TAILS, NICKEL UNDERPLATE

|               | ACAD REFERENCE NO. | 346-ENG-MASTER   |
|---------------|--------------------|------------------|
|               | DRAWN: J.LEE       | DATE: APR. 22/09 |
| •             | CHECKED:           | DATE:            |
|               | SCALE: 1:1         | SHEET 2 OF 2     |
|               | DRAWING NUMBER     | ISSUE            |
| 346-ENG-MASTE |                    | 1                |