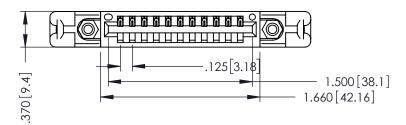

THIS IS A C.A.D. GENERATED DRAWING DO NOT MAKE MANUAL REVISIONS TO MASTER.

ISSUE NUMBER

ORIGINAL

1

INSULATOR MATERIAL: THERMOPLASTIC POLYESTER, UL 94V-0 CONTACT MATERIAL; COPPER, NICKEL, TIN ALLOY CA-725 CONTACT PLATING: GOLD ON THE MATING AREA, TIN-LEAD

ON THE CONTACT TAILS, NICKEL UNDERPLATE

346/396 SERIES CARD EDGE CONNECTOR PART NUMBER: 346-011-540-158

YOUR CONNECTION TO QUALITY & SERVICE

**EDAC INC** TORONTO, ONTARIO CANADA

THESE DRAWINGS AND SPECIFICATIONS ARE THE PROPERTY OF EDAC INC.,AND SHALL NOT BE REPRODUCED, OR COPIED OR USED AS THE BASIS FOR THE MANUFACTURE OR SALE OF APPARATUS WITHOUT WRITTEN PERMISSION.

| ACAD REFERENCE NO. | 346-ENG-MASTER   |
|--------------------|------------------|
| DRAWN: J.LEE       | DATE: APR. 22/09 |
| CHECKED:           | DATE:            |
| SCALE: 1:1         | SHEET 1 OF 2     |
| DRAWING NUMBER     | ISSUE            |
| 346-ENG-MASTER     | 1                |