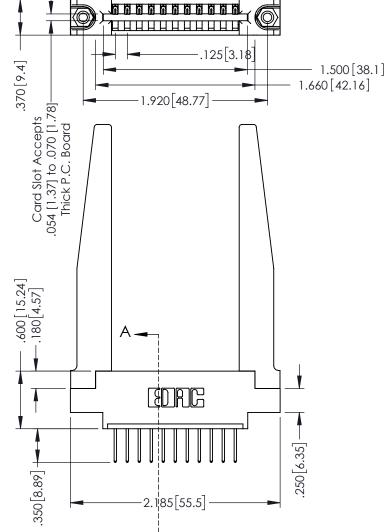

THIS IS A C.A.D. GENERATED DRAWING DO NOT MAKE MANUAL REVISIONS TO MASTER.

ISSUE NUMBER

ORIGINAL

1

346/396 SERIES CARD EDGE CONNECTOR PART NUMBER: 346-011-526-678

YOUR CONNECTION TO QUALITY & SERVICE

**EDAC INC** TORONTO, ONTARIO CANADA

**SECTION A-A** 

Slot Depth Point of Contact

.330[8.38] : .160[4.06] |

INSULATOR MATERIAL: THERMOPLASTIC POLYESTER, UL 94V-0 CONTACT MATERIAL; COPPER, NICKEL, TIN ALLOY CA-725 CONTACT PLATING: GOLD ON THE MATING AREA, TIN-LEAD ON THE CONTACT TAILS, NICKEL UNDERPLATE