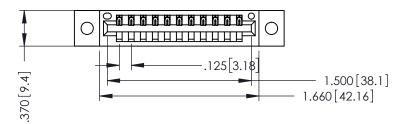

346/396 SERIES CARD EDGE CONNECTOR PART NUMBER: 346-011-526-602

YOUR CONNECTION TO QUALITY & SERVICE

**EDAC INC** TORONTO, ONTARIO CANADA

THESE DRAWINGS AND SPECIFICATIONS ARE THE PROPERTY OF EDAC INC., AND SHALL NOT BE REPRODUCED,OR COPIED OR USED AS THE BASIS FOR THE MANUFACTURE OR SALE OF APPARATUS WITHOUT WRITTEN PERMISSION.

THIS IS A C.A.D. GENERATED DRAWING DO NOT MAKE MANUAL REVISIONS TO MASTER.

ISSUE NUMBER

ORIGINAL

1

INSULATOR MATERIAL: THERMOPLASTIC POLYESTER, UL 94V-0 CONTACT MATERIAL; COPPER, NICKEL, TIN ALLOY CA-725 CONTACT PLATING: GOLD ON THE MATING AREA, TIN-LEAD ON THE CONTACT TAILS, NICKEL UNDERPLATE