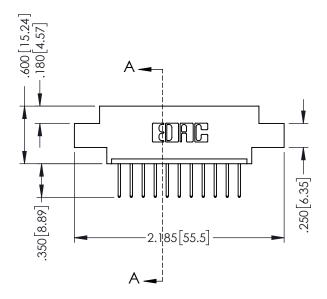

## 346/396 SERIES CARD EDGE CONNECTOR CONTACT CODE 555,556,558,559,560 DIMENSIONS

YOUR CONNECTION TO QUALITY & SERVICE

**EDAC INC** TORONTO, ONTARIO CANADA

THESE DRAWINGS AND SPECIFICATIONS ARE THE PROPERTY OF EDAC INC.,AND SHALL NOT BE REPRODUCED, OR COPIED OR USED AS THE BASIS FOR THE MANUFACTURE OR SALE OF APPARATUS WITHOUT WRITTEN PERMISSION.

## **Contact Code 555**

## **Contact Code 556**

INSULATOR MATERIAL: THERMOPLASTIC POLYESTER, UL 94V-0 CONTACT MATERIAL; COPPER, NICKEL, TIN ALLOY CA-725 CONTACT PLATING: GOLD ON THE MATING AREA, TIN-LEAD

ON THE CONTACT TAILS, NICKEL UNDERPLATE